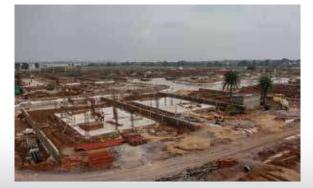

# THE LAGOON

Discover Lagoon Villas with **68 prestigious** homes with a choice of **Lagoon or Forest views.** Enjoy private pools and decks in each villa, all with a **spacious 307.49 sq m** (330,110 sq ft) built-up area for ultimate comfort and style. While some villas open up to a tranquil lagoon, others face a lush, **1 km-wide micro-forest trail**, offering an earthy escape and abundant oxygen. The micro-forest boasts a Fragrance Garden, a serene **resting area**, a **Yoga Lawn**, and a **Meditation Cabana** to connect you with nature.

# THE LAGOON

Spanning 21.83 acres, our project offers premium villas surrounded by lush landscaping and a serene lagoon. Our grand entrance gate is 27 meters wide and 14 meters high, featuring mirror structures on both sides and a central security gate.