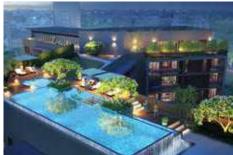

# AVINASH METROPOLIS CLUB LAUNCH

"Club Metropolis Bhilai vinash Metropolis" was inaugurated on 8th Jan, 2023. Club Metropolis is the first and largest residential club of Bhilai city. Avinash Metropolis is an apartment project of 5 acres, where there are 10 blocks of apartments. The club built around 26000 square feet has 2 floor. Club Metropolis has all modern amenities like - swimming pool, gym, indoor badminton court, banquet hall with lawn and many more. This project is located in Bhilai Kohka-Junwani Road, Near Surya TI Mall.

अविनाश मेट्रोपोलिस में भव्य क्लब का हुआ शुभारंभ

भिलाई | रियल एस्टेट समूह अविनाश ग्रुप के भिलाई स्थित प्रोजेक्ट अविनाश मेट्रोपोलिस में रविवार को क्लब मेट्रोपोलिस का भव्य शुभारंभ किया गया। इस अवसर पर अविनाश ग्रुप के मैनेजिंग डायरेक्टर आनंद सिंधानिया, डायरेक्टर सौरभ अग्रवाल, डायरेक्टर प्रतीक शर्मा और ग्रुप की टीम मौजूद रही। क्लब मेट्रोपोलिस, भिलाई सिटी का पहला और सबसे बड़ा रेसिडेंशियल क्लब है। 26 हजार वर्गफीट में बना यह क्लब आधुनिक ऐमिनिटीज और फैसिलिटीज से लैस

है। इसमें स्विमिंग पुल, जिम, स्टीम बॉथ, इंडोर बेडमिंटन कोर्ट, पुल टेबल, टेबल टेनिस, योगा हॉल, गेस्ट रूम, बैंक्वेट हॉल विथ लॉन जैसी सुविधाएं दीं गई हैं। कंपनी के मुताबिक अब तक भिलाई के किसी भी प्रोजेक्ट में इतना बड़ा और इतनी सुविधाओं वाला क्लब नहीं है जो लोगों की लाइफस्टाइल को एक नया रूप देगा। अविनाश मेट्रोपोलिस प्रोजेक्ट भिलाई के कोहका जुनवानी रोड में, सूर्या टीआई मॉल के पास है। यह पांच एकड का एक अपॉर्टमेंट प्रोजेक्ट है।