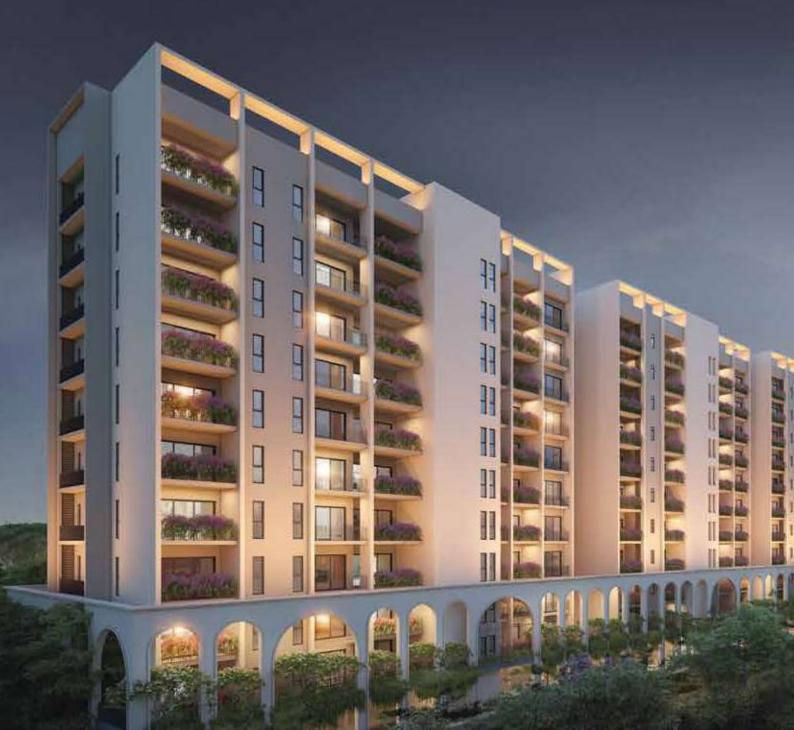

# THE LAGOON

Discover Lagoon Villas with **68 prestigious** homes with a choice of **Lagoon or Forest views.** Enjoy private pools and decks in each villa, all with a **spacious 307.49 sq m** (330,110 sq ft) built-up area for ultimate comfort and style. While some villas open up to a tranquil lagoon, others face a lush, **1 km-wide micro-forest trail**, offering an earthy escape and abundant oxygen. The micro-forest boasts a Fragrance Garden, a serene **resting area**, a **Yoga Lawn**, and a **Meditation Cabana** to connect you with nature.

# THE LAGOON

Spanning 21.83 acres, our project offers premium villas surrounded by lush landscaping and a serene lagoon. Our grand entrance gate is 27 meters wide and 14 meters high, featuring mirror structures on both sides and a central security gate.