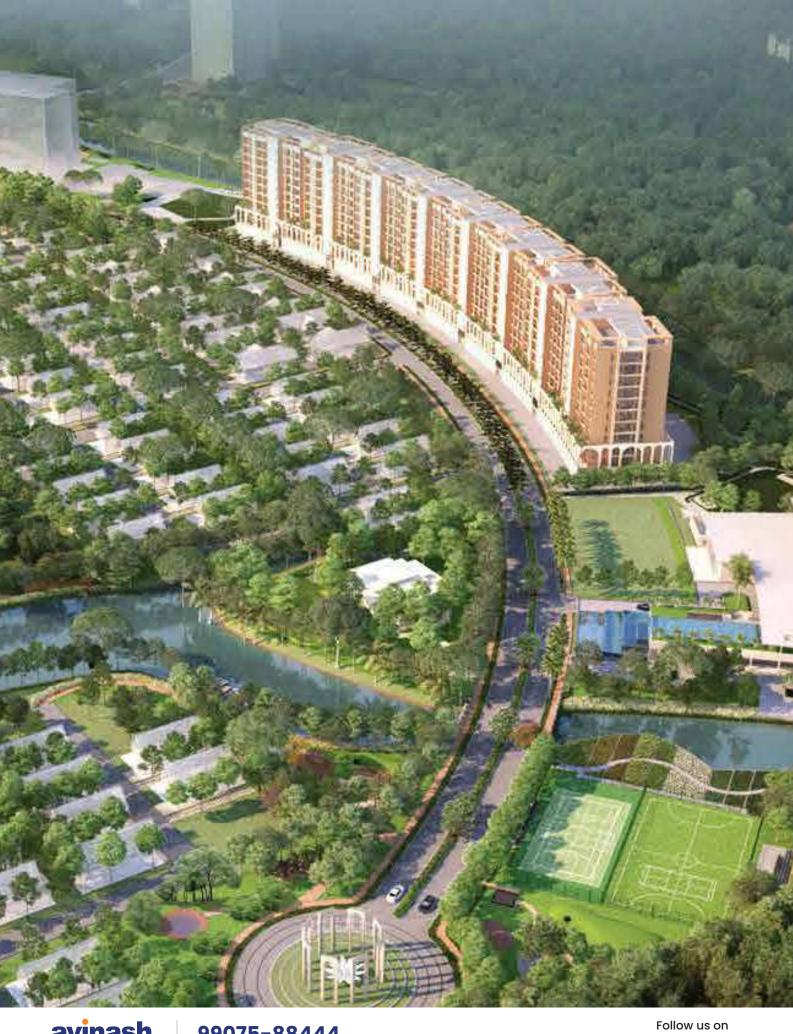

# THE LAGOON

Discover Lagoon Villas with **68 prestigious** homes with a choice of **Lagoon or Forest views.** Enjoy private pools and decks in each villa, all with a **spacious 307.49 sq m** (330,110 sq ft) built-up area for ultimate comfort and style. While some villas open up to a tranquil lagoon, others face a lush, **1 km-wide micro-forest trail**, offering an earthy escape and abundant oxygen. The micro-forest boasts a Fragrance Garden, a serene **resting area**, a **Yoga Lawn**, and a **Meditation Cabana** to connect you with nature.

# THE LAGOON

Spanning 21.83 acres, our project offers premium villas surrounded by lush landscaping and a serene lagoon. Our grand entrance gate is 27 meters wide and 14 meters high, featuring mirror structures on both sides and a central security gate.