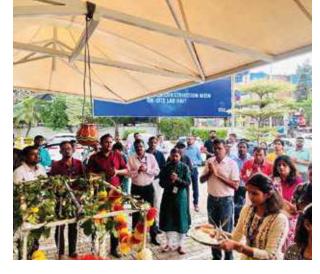

# KOPALVANI'S SPECIAL CHILDREN'S SCHOOL BHOOMI POOJA AT AVINASH GARDEN CITY

A vinash Group held School Bhoomi Pujan at Avinash Garden City on February 24, 2023. This was done as part of their initiative to open a school for the Special Children of "Kopalvani" at Avinash Garden City. It is a mission filled with a lot of passion, hope and a very clear vision of what Avinash Group desire for the children of "Kopalvani". Avinash Garden City is the residential project situated next to DPS School, Semaria, Raipur.