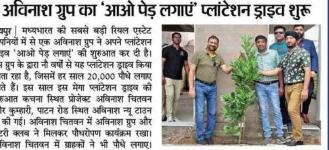

# PLANTATION **DRIVE AT** CHITWAN, TWINCITY, **NEW TOWN &** SMARTCITY

रावपुर | मध्यभारत की सबसे बड़ी रियल एस्टेट कंपनियों में से एक अविनाश ग्रुप ने अपने प्लांटेशन ड्राइव 'आओ पेड़ लगाएं' की शुरुआत कर दी है। इस ग्रुप के द्वारा नौ वर्षों से यह प्लांटेशन ड्राइव किया जाता रहा है, जिसमें हर साल 20,000 पौधे लगाए जाते हैं। इस साल इस मेगा प्लांटेशन ड्राइव की शुरुआत कचना स्थित प्रोजेक्ट अविनाश चितवन और कुम्हारी, पाटन रोड स्थित अविनाश न्यू टाउन से की गई। अविनाश चितवन में अविनाश ग्रूप और रोटरी क्लब ने मिलकर पौधरोपण कार्यक्रम रखा। अविनाश चितवन में ग्राहकों ने भी पौधे लगाए। वहीं, अविनाश न्यू टाउन में ग्राहकों ने पौधे लगाए। अविनाश ग्रुप के एमडी आनंद सिंघानिया के अनुसार इस कैंपेनिंग के जरिए उनके हर प्रोजेक्ट्स और

सोसाइटी में पौधरोपण किया जाता है। इस बार भी 20.000 से ज्यादा पौधे लगाने का लक्ष्य लेकर आगे बढ रहे हैं।