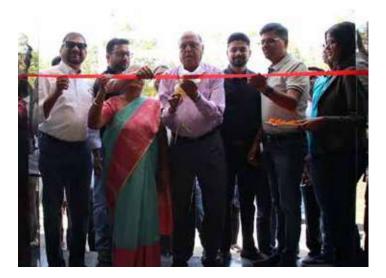

# KOPALVANI'S SPECIAL CHILDREN'S SCHOOL BHOOMI POOJA AT AVINASH GARDEN CITY

A vinash Group held School Bhoomi Pujan at Avinash Garden City on February 24, 2023. This was done as part of their initiative to open a school for the Special Children of "Kopalvani" at Avinash Garden City. It is a mission filled with a lot of passion, hope and a very clear vision of what Avinash Group desire for the children of "Kopalvani". Avinash Garden City is the residential project situated next to DPS School, Semaria, Raipur.