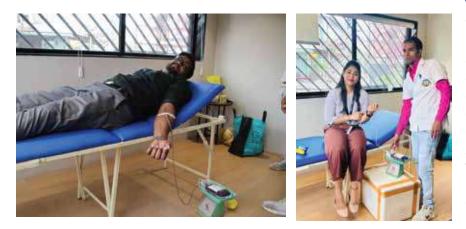

# BLOOD DONATION CAMPS

Camps were organized at Avinash Capital Homes 2, Avinash Sun City, Avinash New County and Avinash Garden City to create an awareness and drive towards a better society.