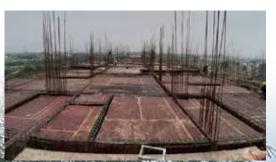

#### **Construction Progress:**

#### E& F Block:

Slab casting - 7 floors, Brickwork - 5 floors, Plaster - 3 floors.

#### **G Block:**

Slab casting - 7 floors, Brickwork - 5 floors, Plaster - 2 floors.

#### H Block:

Slab casting - 6 floors, Brickwork - 3 floors, Plaster - 1 floor.

Total working slab area: 1,62,668 sqft.

#### **Additional Progress:**

Road PQC casting: 2000 meters.

**Plotted RCC planter:** 107 units.

Commercial shop extension: 13,000 sqft.

MEP work (storm, sewer, LT, HT): 5000 meters.

avinash