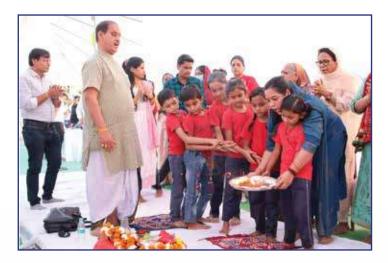

# KOPALVANI'S SPECIAL CHILDREN'S SCHOOL BHOOMI POOJA AT AVINASH GARDEN CITY

A vinash Group held School Bhoomi Pujan at Avinash Garden City on February 24, 2023. This was done as part of their initiative to open a school for the Special Children of "Kopalvani" at Avinash Garden City. It is a mission filled with a lot of passion, hope and a very clear vision of what Avinash Group desire for the children of "Kopalvani". Avinash Garden City is the residential project situated next to DPS School, Semaria, Raipur.