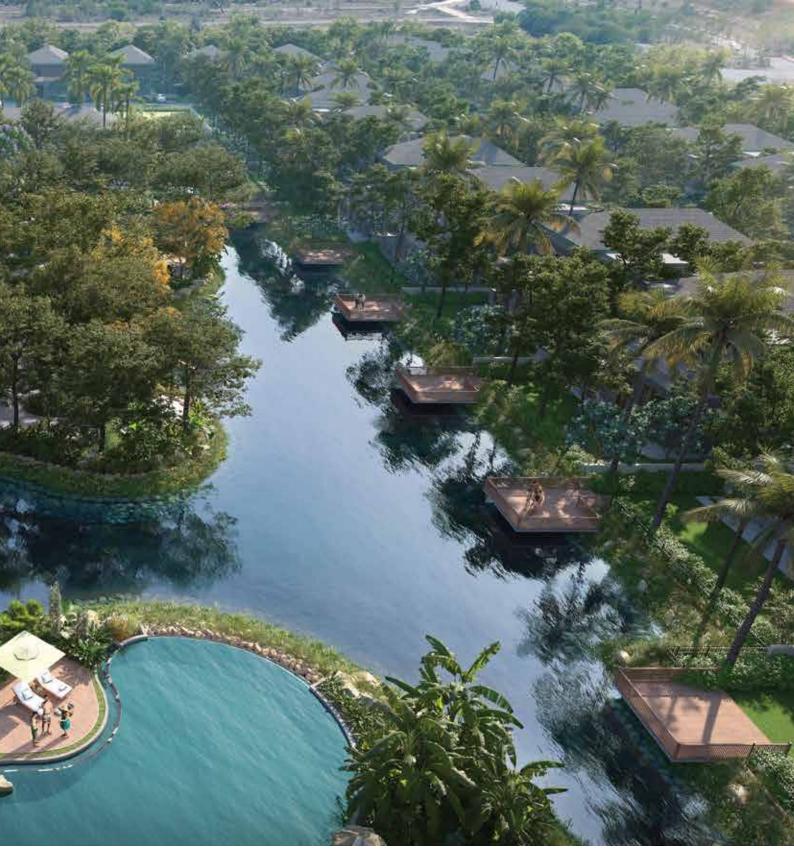

# THE LAGOON

Discover Lagoon Villas with **68 prestigious** homes with a choice of **Lagoon or Forest views.** Enjoy private pools and decks in each villa, all with a **spacious 307.49 sq m** (330,110 sq ft) built-up area for ultimate comfort and style. While some villas open up to a tranquil lagoon, others face a lush, **1 km-wide micro-forest trail**, offering an earthy escape and abundant oxygen. The micro-forest boasts a Fragrance Garden, a serene **resting area**, a **Yoga Lawn**, and a **Meditation Cabana** to connect you with nature.

# THE LAGOON

Spanning 21.83 acres, our project offers premium villas surrounded by lush landscaping and a serene lagoon. Our grand entrance gate is 27 meters wide and 14 meters high, featuring mirror structures on both sides and a central security gate.