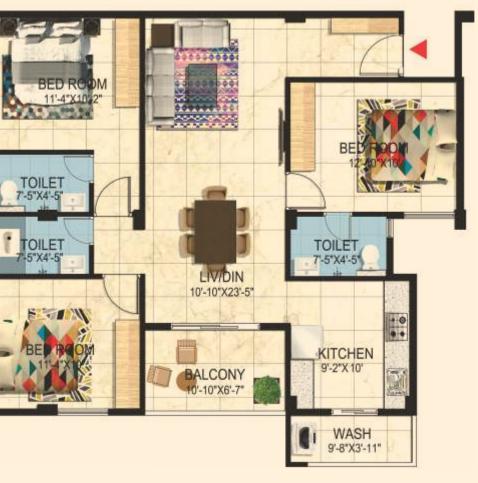

### 3 BHK Apartment

| 3 BHK -3T-01 |                      |          |
|--------------|----------------------|----------|
| CARPET AREA  | BALCONY/UTILITY AREA | TOTAL    |
| 918 SFT      | 122 SFT              | 1040 SFT |

| 3 BHK -3T-02 |                      |          |
|--------------|----------------------|----------|
| CARPET AREA  | BALCONY/UTILITY AREA | TOTAL    |
| 918 SFT      | 111 SFT              | 1029 SFT |

| 3 BHK -3 <sup>-</sup> |
|-----------------------|
| CARPET A              |
| 918 SFT               |
|                       |

## 3 BHK Apartment

| -03 |                      |          |
|-----|----------------------|----------|
| REA | BALCONY/UTILITY AREA | TOTAL    |
|     | 111 SFT              | 1029 SFT |

| 3 BHK -3T-04 |                      |          |
|--------------|----------------------|----------|
| CARPET AREA  | BALCONY/UTILITY AREA | TOTAL    |
| 932 SFT      | 97 SFT               | 1029 SFT |