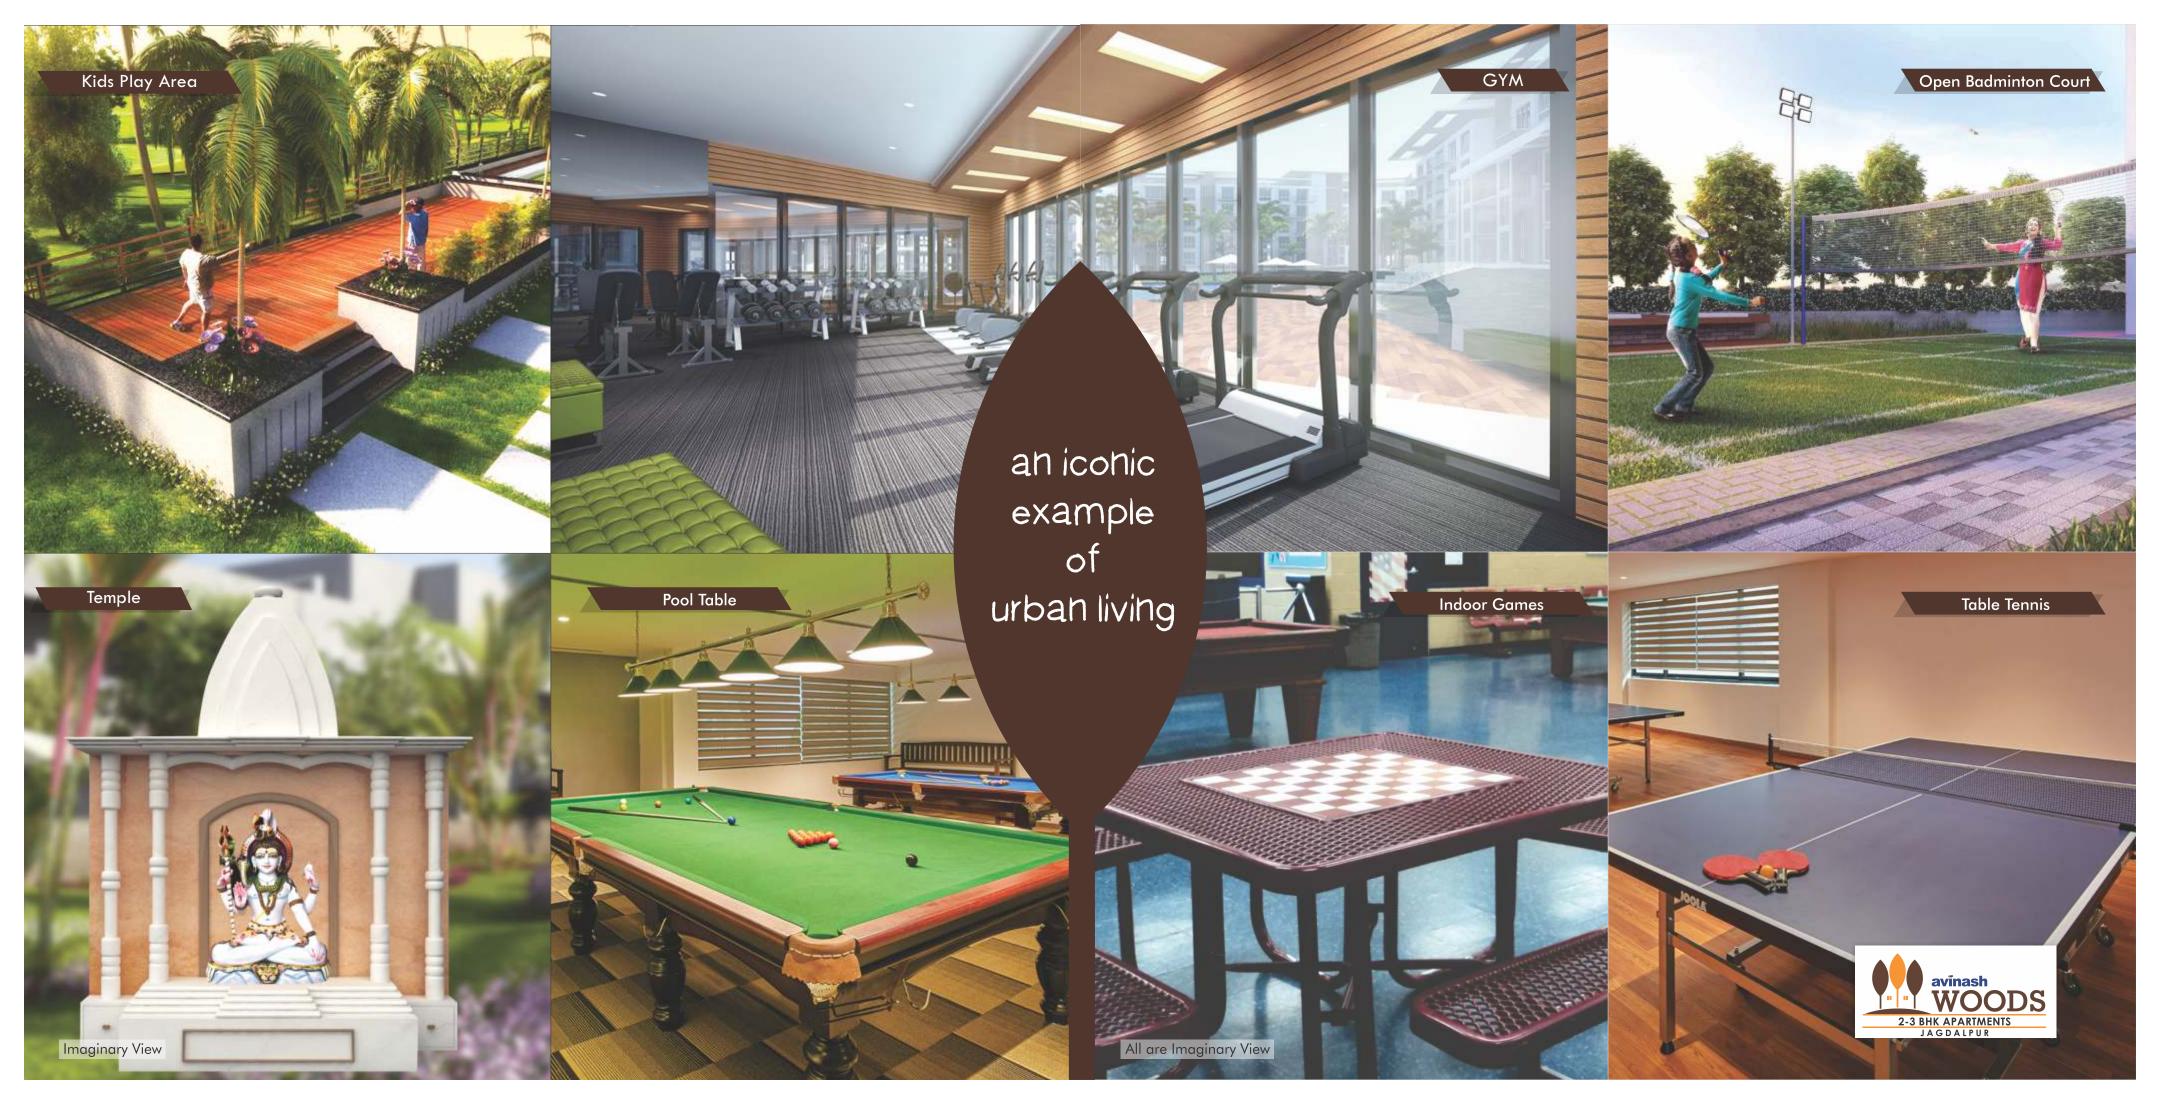

living space for the discerning souls

Avinash Woods offers its residents access to an exclusive array of recreational and sporting facilities that could rival any resort. Enjoy exclusive use of the Club House with plenty of recreational activities. With access to the best sporting facilities at your doorstep, you have the flexibility to bring sport and exercise into your life to suit your pace and timing. With open badminton court, landscape gardens, indoor games you're spoilt for choice. A state-of-the-art gym offers you the latest in equipment and various exercises.

#### A WIDE ARRAY OF LEISURE AND REJUVENATION AMENITIES

| Entry | Ga  | te | with |
|-------|-----|----|------|
| Secur | ity | Ca | bin  |

Temple

Kids Play Area

Club House

Open Badminton Court

Gymnasium

Landscape Garden

Multipurpose Hall

Secured Campus with Boundary Wall

2 Lifts in A, B & C Block with 1 Passenger & 1 Stretcher

Power Backup for Common Areas

Indoor Games

Sewage Treatment Plant

Garbage Duct in Each Tower

Rainwater Harvesting