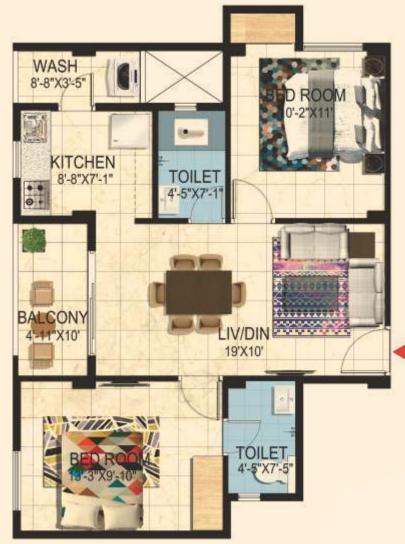

### 2 BHK Apartment

| 3 BHK -2T-0 |
|-------------|
| CARPET AR   |
| 867 SFT     |
|             |

| 2 BHK -2T-01 |                      |         |
|--------------|----------------------|---------|
| CARPET AREA  | BALCONY/UTILITY AREA | TOTAL   |
| 575 SFT      | 79 SFT               | 654 SFT |

| 2 BHK -2T-02 |                      |         |
|--------------|----------------------|---------|
| CARPET AREA  | BALCONY/UTILITY AREA | TOTAL   |
| 586 SFT      | 79 SFT               | 665 SFT |