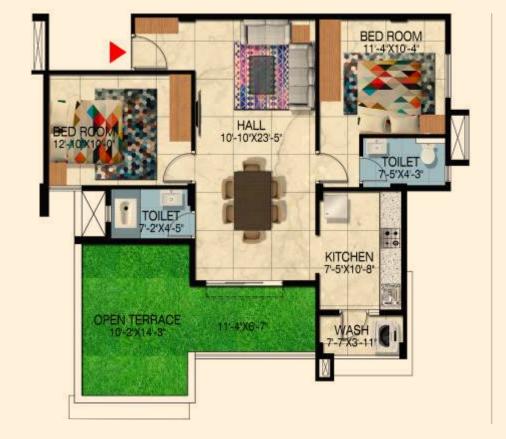

### 3 BHK Apartment

| 3 BHK -3T-01 |                      |          |
|--------------|----------------------|----------|
| CARPET AREA  | BALCONY/UTILITY AREA | TOTAL    |
| 918 SFT      | 122 SFT              | 1040 SFT |

| 3 BHK -3T-02 |                      |          |
|--------------|----------------------|----------|
| CARPET AREA  | BALCONY/UTILITY AREA | TOTAL    |
| 918 SFT      | 111 SFT              | 1029 SFT |

| 3 BHK -3 <sup>-</sup> |
|-----------------------|
| CARPET A              |
| 918 SFT               |
|                       |

## 3 BHK Apartment

| -03 |                      |          |
|-----|----------------------|----------|
| REA | BALCONY/UTILITY AREA | TOTAL    |
|     | 111 SFT              | 1029 SFT |

| 3 BHK -3T-04 |                      |          |
|--------------|----------------------|----------|
| CARPET AREA  | BALCONY/UTILITY AREA | TOTAL    |
| 932 SFT      | 97 SFT               | 1029 SFT |