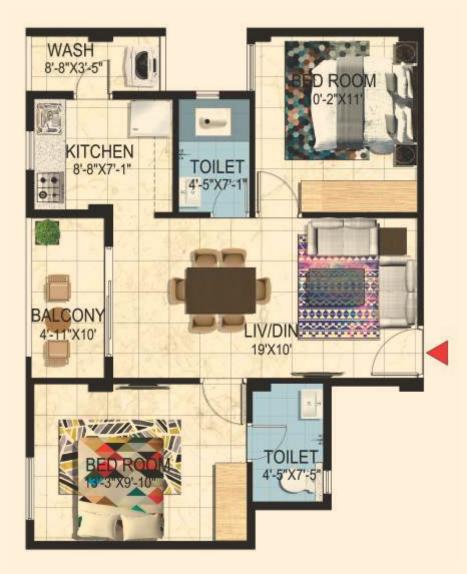

### 2 BHK Apartment

| 3 BHK -2T-0 |
|-------------|
| CARPET AR   |
| 867 SFT     |
|             |

| 2 BHK -2T-01 |                      |         |
|--------------|----------------------|---------|
| CARPET AREA  | BALCONY/UTILITY AREA | TOTAL   |
| 575 SFT      | 79 SFT               | 654 SFT |