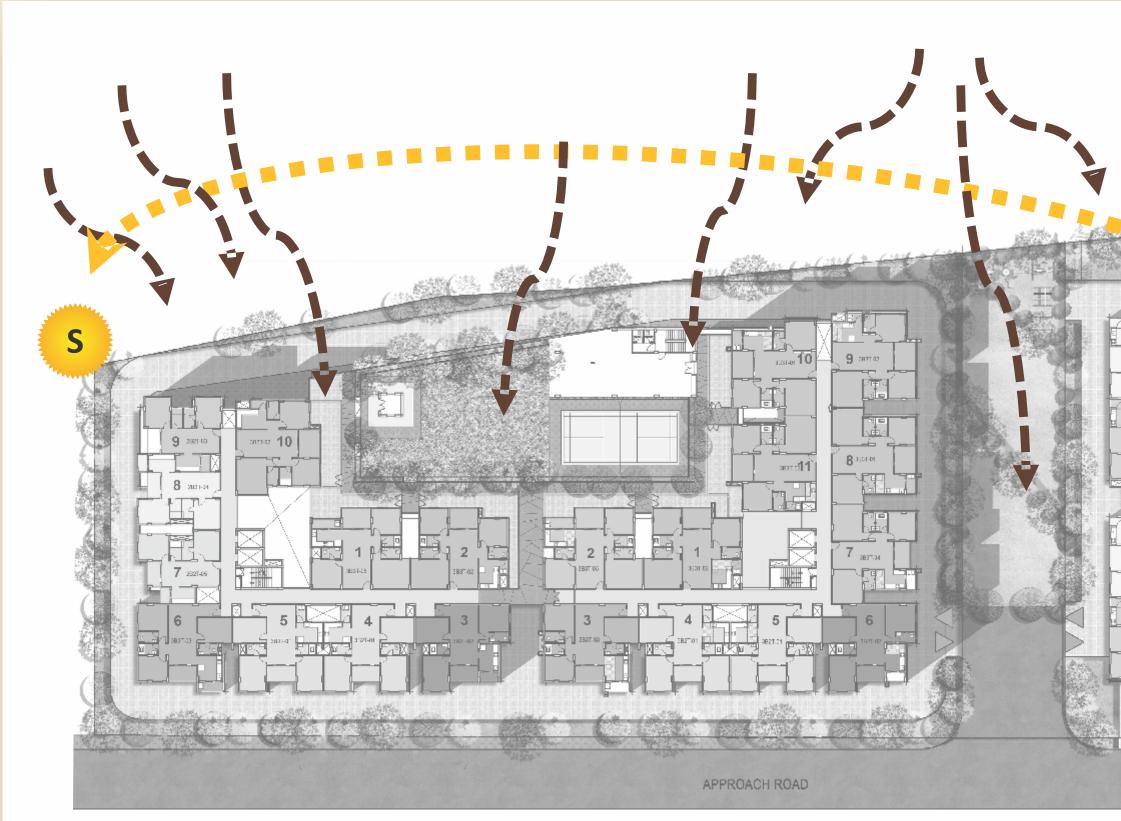

designed with love and care

The construction of any house is identified primarily with the presence of its natural light and air. At Avinash Woods, we have taken full care of proper inflow of natural light and plenty of air in every flat. From sunrise to sunset, there is so much light in every flat that the need for electricity is minimal. Similarly keeping the direction of the wind in the mind, the air ventilation in every unit is strategically formed. In true sense, Avinash Woods is an example of a masterpiece in itself.