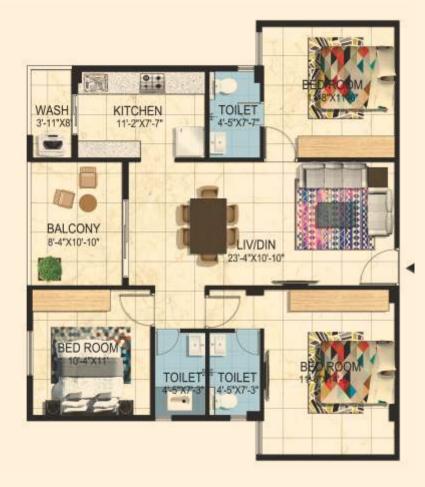

# Penthouse

| BED ROOM<br>11-6°X14-5°  | TOILET T            | OILET<br>5'X7'-3"<br>OPEN TERRA<br>10-8'X11-2 | NCE .           |
|--------------------------|---------------------|-----------------------------------------------|-----------------|
|                          | HALL<br>3-4'X10-10' | 5+11*X1*                                      |                 |
| BED ROOM<br>11'-6'X13-5' | TOILET<br>4-5'X7-7' | KITCHEN<br>11'-2'X7-7'                        | WASH<br>3-11'X8 |

| 2 BHK 3T - A701 & B703 |              |           |            |              |
|------------------------|--------------|-----------|------------|--------------|
| CARPET AREA            | BALCONY AREA | RERA AREA | SBA        | TERRACE AREA |
| 791 Sqft.              | 33 Sqft.     | 824 Sqft. | 1114 Sqft. | 194 Sqft.    |

| 2 BHK 3T - B707 |              |           |            |              |
|-----------------|--------------|-----------|------------|--------------|
| CARPET AREA     | BALCONY AREA | RERA AREA | SBA        | TERRACE AREA |
| 816 Sqft.       | 28 Sqft.     | 844 Sqft. | 1131 Sqft. | 188 Sqft.    |