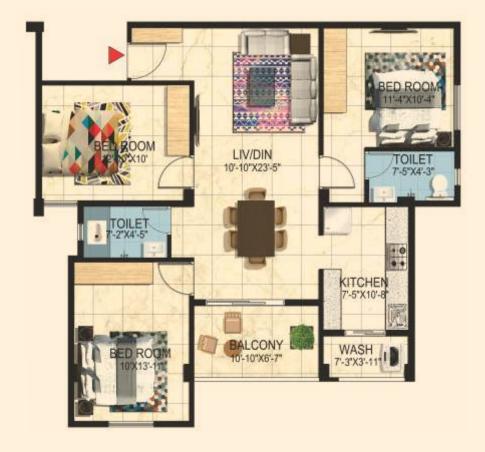

## 3 BHK Apartment

| -01 |                      |         |
|-----|----------------------|---------|
| REA | BALCONY/UTILITY AREA | TOTAL   |
|     | 99 SFT               | 966 SFT |

| 3 BHK -2T-02 |                      |         |
|--------------|----------------------|---------|
| CARPET AREA  | BALCONY/UTILITY AREA | TOTAL   |
| 867 SFT      | 99 SFT               | 966 SFT |