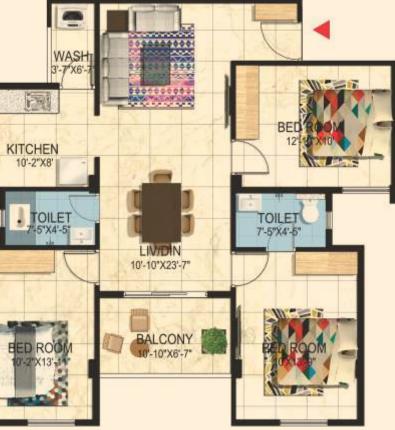

### 3 BHK Apartment

| 3 BHK -3T-01 |                      |          |
|--------------|----------------------|----------|
| CARPET AREA  | BALCONY/UTILITY AREA | TOTAL    |
| 918 SFT      | 122 SFT              | 1040 SFT |

| 3 BHK -3T-02 |                      |          |
|--------------|----------------------|----------|
| CARPET AREA  | BALCONY/UTILITY AREA | TOTAL    |
| 918 SFT      | 111 SFT              | 1029 SFT |

| 3 BHK -3 <sup>-</sup> |
|-----------------------|
| CARPET A              |
| 918 SFT               |
|                       |

## 3 BHK Apartment

| -03 |                      |          |
|-----|----------------------|----------|
| REA | BALCONY/UTILITY AREA | TOTAL    |
|     | 111 SFT              | 1029 SFT |

| 3 BHK -3T-04 |                      |          |
|--------------|----------------------|----------|
| CARPET AREA  | BALCONY/UTILITY AREA | TOTAL    |
| 932 SFT      | 97 SFT               | 1029 SFT |