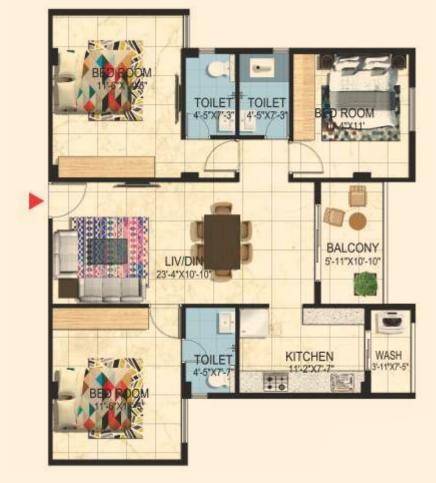

## Penthouse

| 2 BHK 2T - A702, 703 & B704, 705 |              |           |            |              |
|----------------------------------|--------------|-----------|------------|--------------|
| CARPET AREA                      | BALCONY AREA | RERA AREA | SBA        | TERRACE AREA |
| 716 Sqft.                        | 24 Sqft.     | 740 Sqft. | 1001 Sqft. | 223 Sqft.    |

| 2 BHK 2T - A704 & B706 |              |           |            |              |
|------------------------|--------------|-----------|------------|--------------|
| CARPET AREA            | BALCONY AREA | RERA AREA | SBA        | TERRACE AREA |
| 710 Sqft.              | 30 Sqft.     | 740 Sqft. | 1000 Sqft. | 226 Sqft.    |