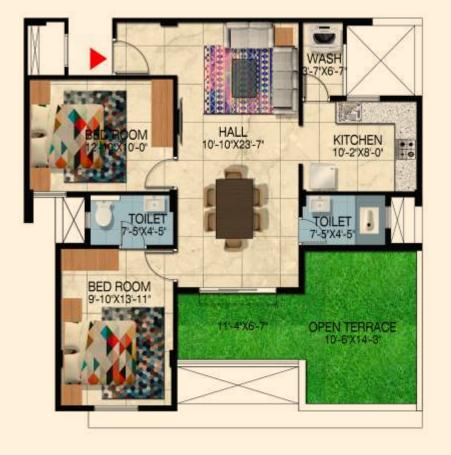

# Penthouse

| BED ROOM<br>11-6°X14-5°  | TOILET T            | OILET<br>5'X7'-3"<br>OPEN TERRA<br>10-8'X11-2 | NCE .           |
|--------------------------|---------------------|-----------------------------------------------|-----------------|
|                          | HALL<br>3-4'X10-10' | 5+11*X1*                                      |                 |
| BED ROOM<br>11'-6'X13-5' | TOILET<br>4-5'X7-7' | KITCHEN<br>11'-2'X7-7'                        | WASH<br>3-11'X8 |

| 2 BHK 3T - A701 & B703 |              |           |            |              |
|------------------------|--------------|-----------|------------|--------------|
| CARPET AREA            | BALCONY AREA | RERA AREA | SBA        | TERRACE AREA |
| 791 Sqft.              | 33 Sqft.     | 824 Sqft. | 1114 Sqft. | 194 Sqft.    |

| 2 BHK 3T - B707 |              |           |            |              |
|-----------------|--------------|-----------|------------|--------------|
| CARPET AREA     | BALCONY AREA | RERA AREA | SBA        | TERRACE AREA |
| 816 Sqft.       | 28 Sqft.     | 844 Sqft. | 1131 Sqft. | 188 Sqft.    |