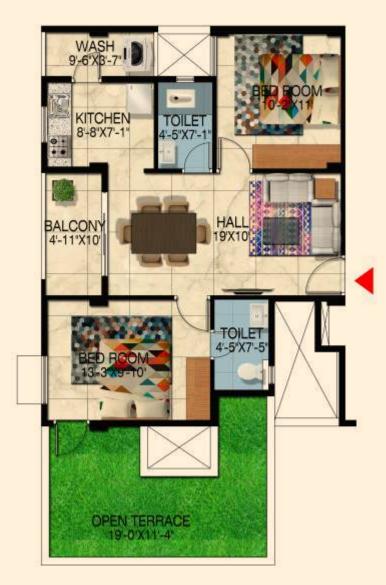

| 2 BHK 3T - A701 & B703 |              |           |            |              |
|------------------------|--------------|-----------|------------|--------------|
| CARPET AREA            | BALCONY AREA | RERA AREA | SBA        | TERRACE AREA |
| 791 Sqft.              | 33 Sqft.     | 824 Sqft. | 1114 Sqft. | 194 Sqft.    |

| 2 BHK 3T - B707 |              |           |            |              |
|-----------------|--------------|-----------|------------|--------------|
| CARPET AREA     | BALCONY AREA | RERA AREA | SBA        | TERRACE AREA |
| 816 Sqft.       | 28 Sqft.     | 844 Sqft. | 1131 Sqft. | 188 Sqft.    |