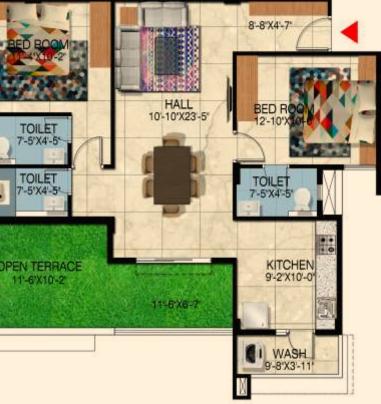

## 3 BHK Apartment

| -01 |                      |         |
|-----|----------------------|---------|
| REA | BALCONY/UTILITY AREA | TOTAL   |
|     | 99 SFT               | 966 SFT |

| 3 BHK -2T-02 |                      |         |
|--------------|----------------------|---------|
| CARPET AREA  | BALCONY/UTILITY AREA | TOTAL   |
| 867 SFT      | 99 SFT               | 966 SFT |