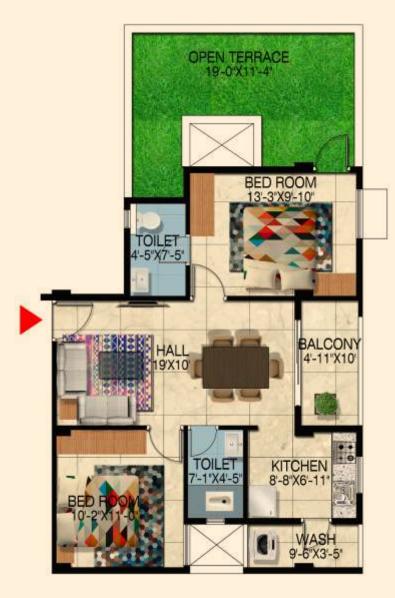

## Penthouse

| 2 BHK 2T - A702, 703 & B704, 705 |              |           |            |              |
|----------------------------------|--------------|-----------|------------|--------------|
| CARPET AREA                      | BALCONY AREA | RERA AREA | SBA        | TERRACE AREA |
| 716 Sqft.                        | 24 Sqft.     | 740 Sqft. | 1001 Sqft. | 223 Sqft.    |

| 2 BHK 2T - A704 & B706 |              |           |            |              |
|------------------------|--------------|-----------|------------|--------------|
| CARPET AREA            | BALCONY AREA | RERA AREA | SBA        | TERRACE AREA |
| 710 Sqft.              | 30 Sqft.     | 740 Sqft. | 1000 Sqft. | 226 Sqft.    |