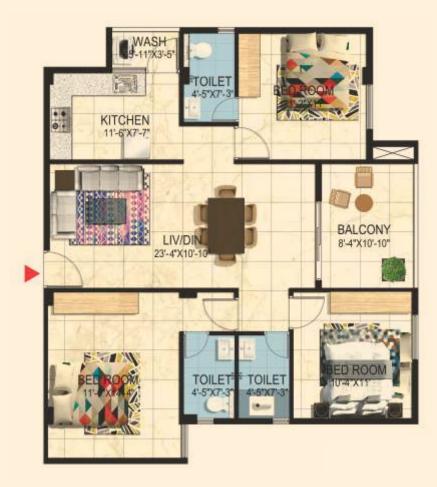

### 2 BHK Apartment

| 3 BHK -2T-0 |
|-------------|
| CARPET AR   |
| 867 SFT     |
|             |

| 2 BHK -2T-01 |                      |         |
|--------------|----------------------|---------|
| CARPET AREA  | BALCONY/UTILITY AREA | TOTAL   |
| 575 SFT      | 79 SFT               | 654 SFT |

| 2 BHK -2T-02 |                      |         |
|--------------|----------------------|---------|
| CARPET AREA  | BALCONY/UTILITY AREA | TOTAL   |
| 586 SFT      | 79 SFT               | 665 SFT |

## 3 BHK Apartment

| -01 |                      |         |
|-----|----------------------|---------|
| REA | BALCONY/UTILITY AREA | TOTAL   |
|     | 99 SFT               | 966 SFT |

| 3 BHK -2T-02 |                      |         |
|--------------|----------------------|---------|
| CARPET AREA  | BALCONY/UTILITY AREA | TOTAL   |
| 867 SFT      | 99 SFT               | 966 SFT |