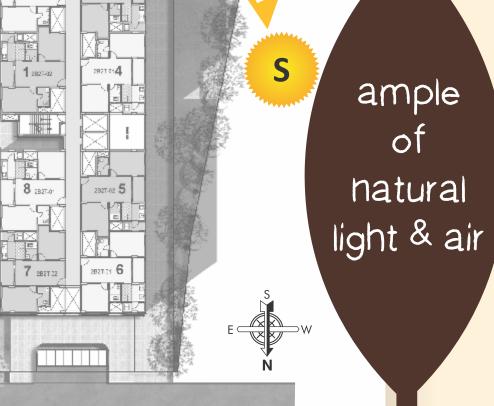

designed with love and care

The construction of any house is identified primarily with the presence of its natural light and air. At Avinash Woods, we have taken full care of proper inflow of natural light and plenty of air in every flat. From sunrise to sunset, there is so much light in every flat that the need for electricity is minimal. Similarly keeping the direction of the wind in the mind, the air ventilation in every unit is strategically formed. In true sense, Avinash Woods is an example of a masterpiece in itself.