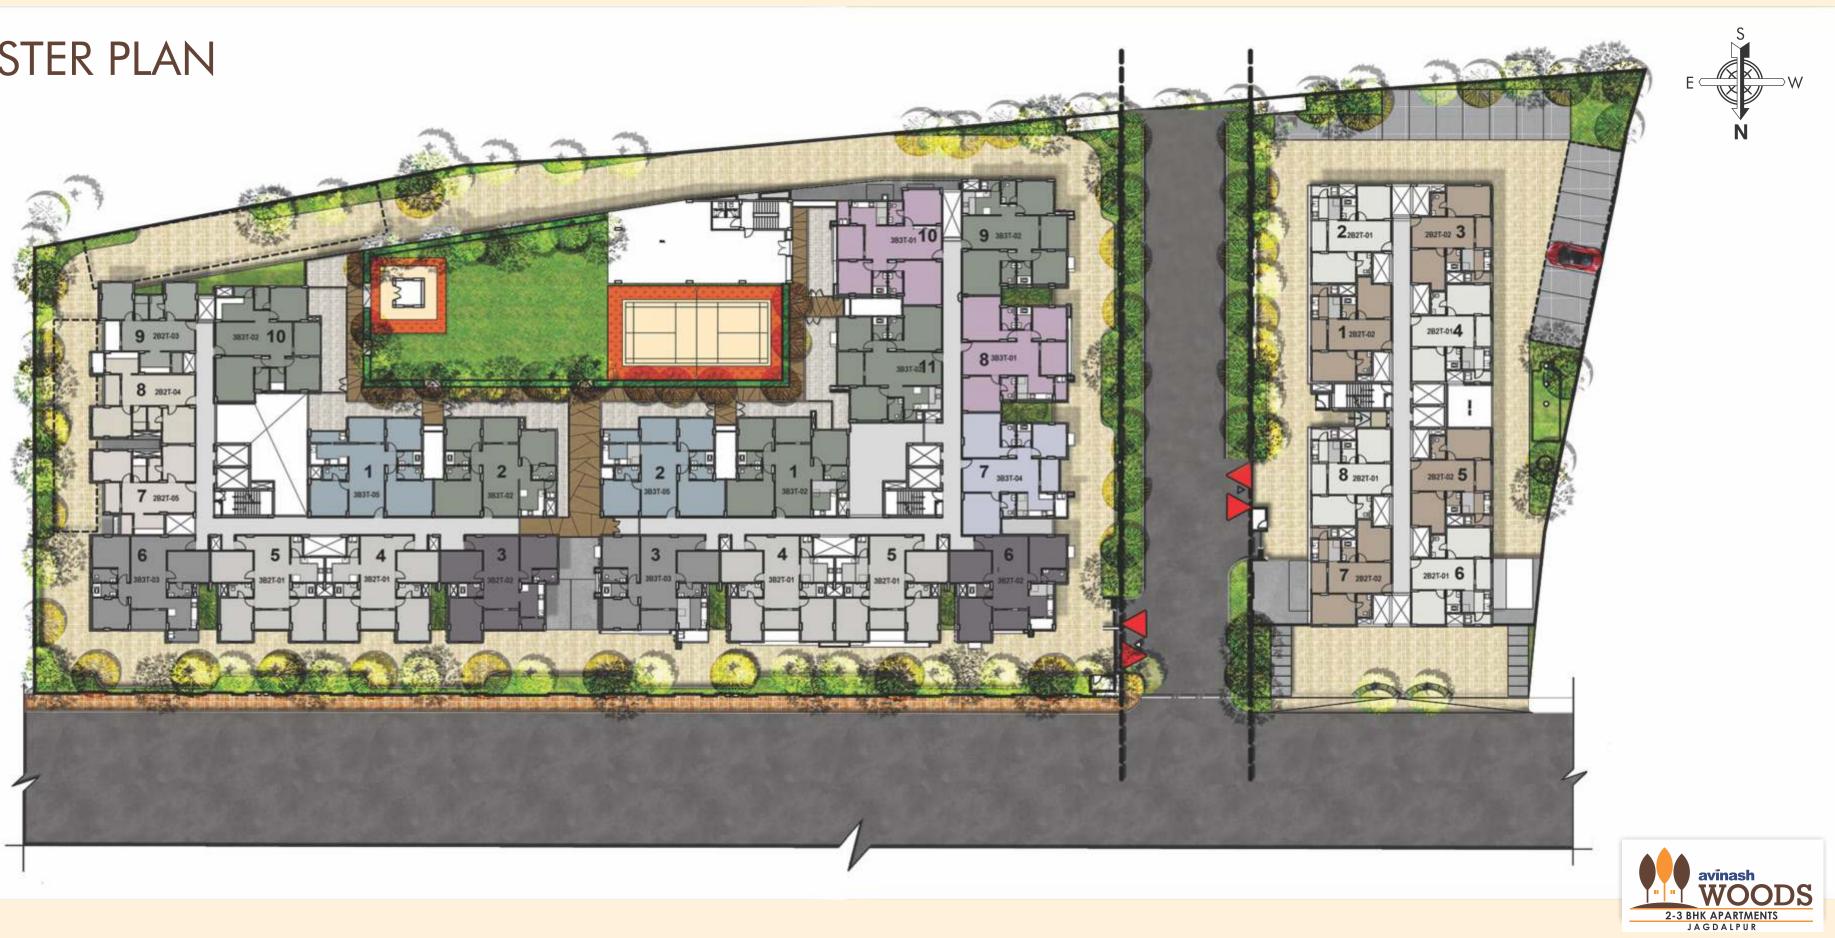

line up to unleash your love for an adorable lifestyle. Avinash Woods features generous floor plans that come with large living spaces featuring large balconies that open to the panoramic urban splendor.

designed with love and care





The construction of any house is identified primarily with the presence of its natural light and air. At Avinash Woods, we have taken full care of proper inflow of natural light and plenty of air in every flat. From sunrise to sunset, there is so much light in every flat that the need for electricity is minimal. Similarly keeping the direction of the wind in the mind, the air ventilation in every unit is strategically formed. In true sense, Avinash Woods is an example of a masterpiece in itself.





of

**2**<sub>2821-0</sub>

S2T-02 3

### MASTER PLAN



### 2 BHK Apartment





| 3 BHK -2T-0 |
|-------------|
| CARPET AR   |
| 867 SFT     |
|             |

| 2 BHK -2T-01 |                      |         |
|--------------|----------------------|---------|
| CARPET AREA  | BALCONY/UTILITY AREA | TOTAL   |
| 575 SFT      | 79 SFT               | 654 SFT |

| 2 BHK -2T-02 |                      |         |
|--------------|----------------------|---------|
| CARPET AREA  | BALCONY/UTILITY AREA | TOTAL   |
| 586 SFT      | 79 SFT               | 665 SFT |

## 3 BHK Apartment





| -01 |                      |         |
|-----|----------------------|---------|
| REA | BALCONY/UTILITY AREA | TOTAL   |
|     | 99 SFT               | 966 SFT |

| 3 BHK -2T-02 |                      |         |
|--------------|----------------------|---------|
|