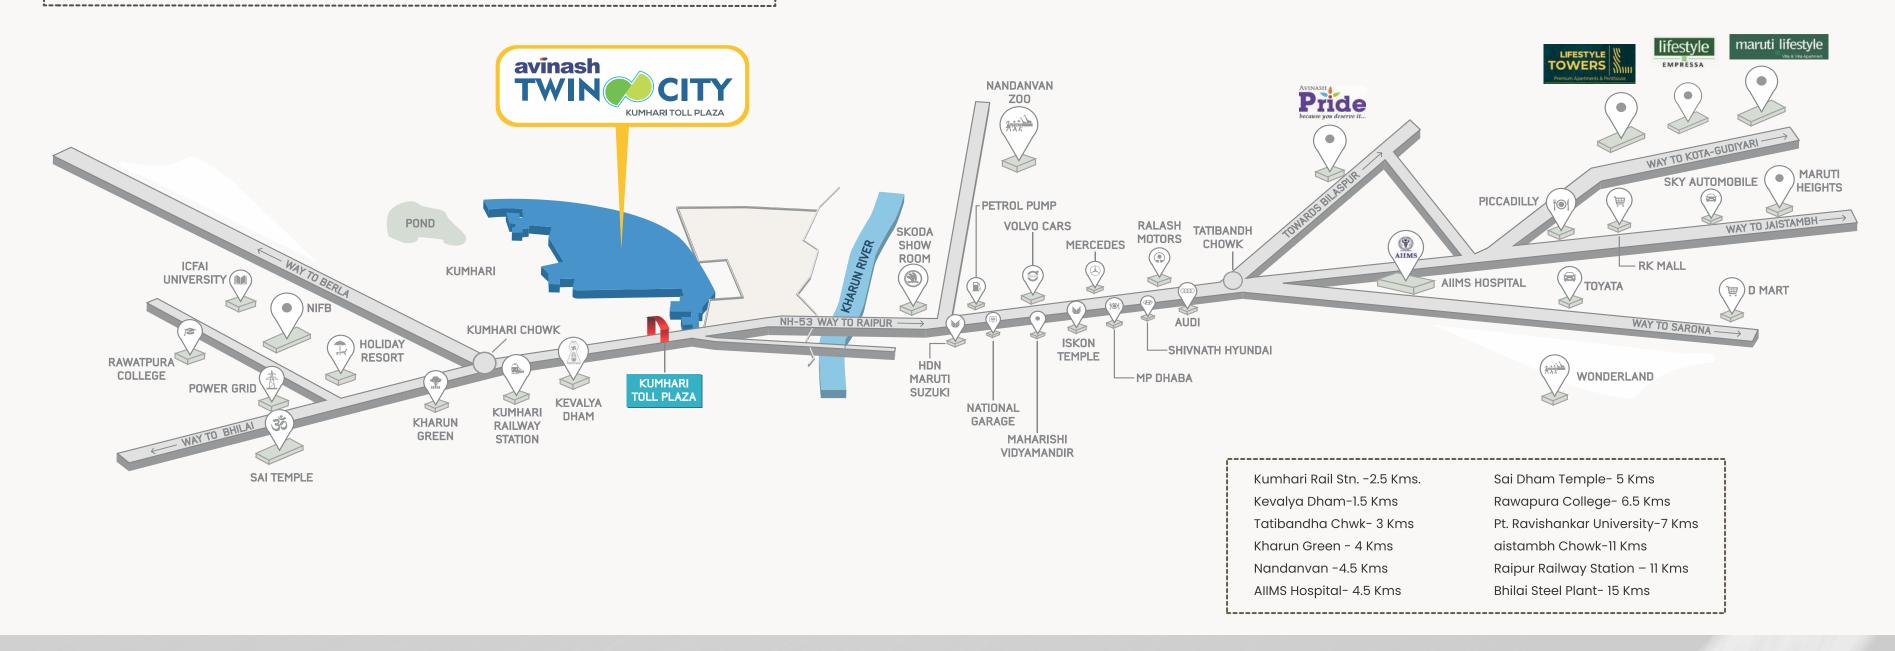

### Raipur aur Bhilai

@ National Highway 53 in Middle of Raipur & Bhilai

Located at Kumhari Toll Plaza. Avinash Twincity enjoys two-way connectivity –both with Raipur & Bhilai-durg. In other words. It keeps you proximate to the important geographical pules –points of the city!