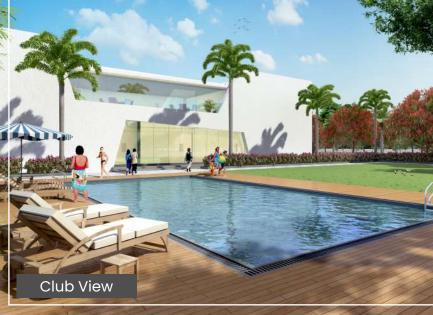

Club Twincity stands out majestically with its straight line elevation and massive dimensions. It overlooks the crystal clear water of the swimming pool surrounded by wooden planked sidewalks. Inside the club. The ultramodern gymnasium is equipped with best quality equipment that any health fanatic can wish for. The facilities like table tennis, pool tables among other indoor games offer several options for sports lovers.