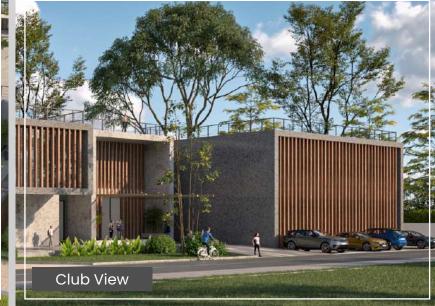

#### Club Twin City Phase - 1

Never before has nay urban or suburban living community boasted of such a magnificent multipurpose club.

The vast area dedicated to the club also offers boulevarads amidst the spectacular landscaped greenery along with children play area & party lawn.

Club Twincity stands out majestically with its straight line elevation and massive dimensions. It overlooks the crystal clear water of the swimming pool surrounded by wooden planked sidewalks. Inside the club. The ultramodern gymnasium is equipped with best quality equipment that any health fanatic can wish for. The facilities like table tennis, pool tables among other indoor games offer several options for sports lovers.