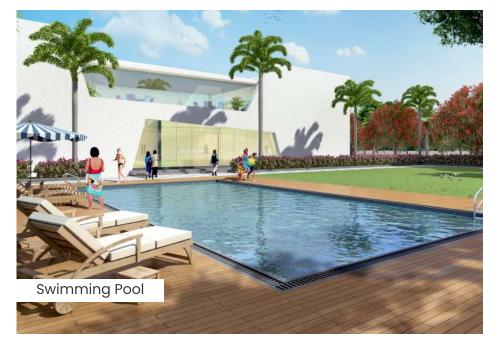

Club Twincity stands out majestically with its straight line elevation and massive dimensions. It overlooks the crystal clear water of the swimming pool surrounded by wooden planked sidewalks. Inside the club. The ultramodern gymnasium is equipped with best quality equipment that any health fanatic can wish for. The facilities like table tennis, pool tables among other indoor games offer several options for sports lovers.