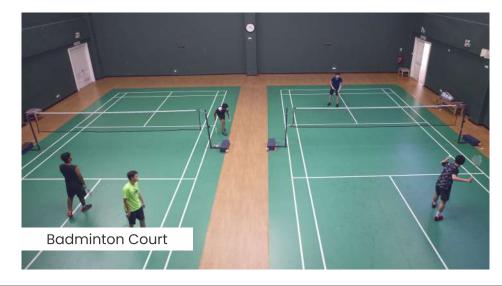

# 3नालीशान क्लब

#### Club Twin City Phase - 1

Never before has nay urban or suburban living community boasted of such a magnificent multipurpose club.

The vast area dedicated to the club also offers boulevarads amidst the spectacular landscaped greenery along with children play area & party lawn.

Club Twincity stands out majestically with its straight line elevation and massive dimensions. It overlooks the crystal clear water of the swimming pool surrounded by wooden planked sidewalks. Inside the club. The ultramodern gymnasium is equipped with best quality equipment that any health fanatic can wish for. The facilities like table tennis, pool tables among other indoor games offer several options for sports lovers.