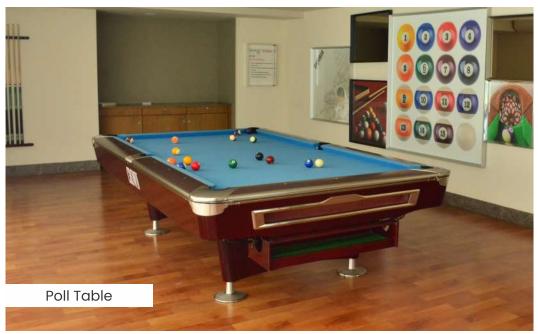

Club Twincity stands out majestically with its straight line elevation and massive dimensions. It overlooks the crystal clear water of the swimming pool surrounded by wooden planked sidewalks. Inside the club. The ultramodern gymnasium is equipped with best quality equipment that any health fanatic can wish for. The facilities like table tennis, pool tables among other indoor games offer several options for sports lovers.