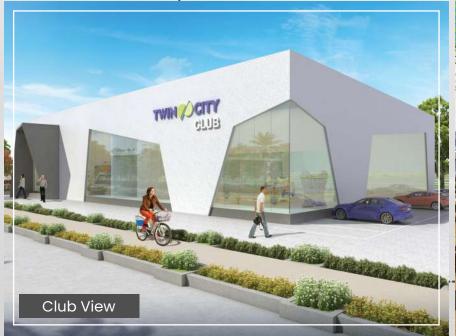

# 3नालीशान क्लब

#### Club Twin City Phase - 1

Never before has nay urban or suburban living community boasted of such a magnificent multipurpose club.

The vast area dedicated to the club also offers boulevarads amidst the spectacular landscaped greenery along with children play area & party lawn.

Club Twincity stands out majestically with its straight line elevation and massive dimensions. It overlooks the crystal clear water of the swimming pool surrounded by wooden planked sidewalks. Inside the club. The ultramodern gymnasium is equipped with best quality equipment that any health fanatic can wish for. The facilities like table tennis, pool tables among other indoor games offer several options for sports lovers.