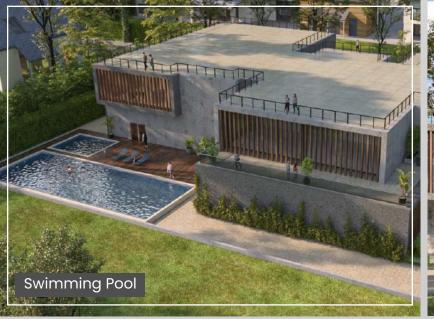

Club Twincity stands out majestically with its straight line elevation and massive dimensions. It overlooks the crystal clear water of the swimming pool surrounded by wooden planked sidewalks. Inside the club. The ultramodern gymnasium is equipped with best quality equipment that any health fanatic can wish for. The facilities like table tennis, pool tables among other indoor games offer several options for sports lovers.