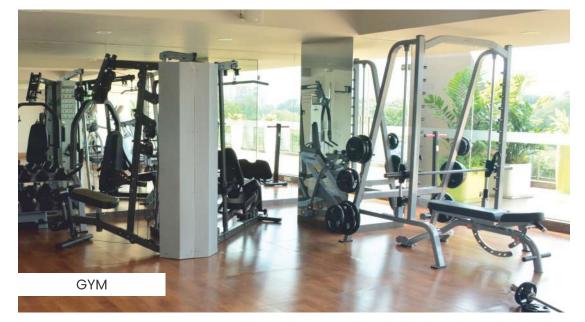

Club Twincity stands out majestically with its straight line elevation and massive dimensions. It overlooks the crystal clear water of the swimming pool surrounded by wooden planked sidewalks. Inside the club. The ultramodern gymnasium is equipped with best quality equipment that any health fanatic can wish for. The facilities like table tennis, pool tables among other indoor games offer several options for sports lovers.