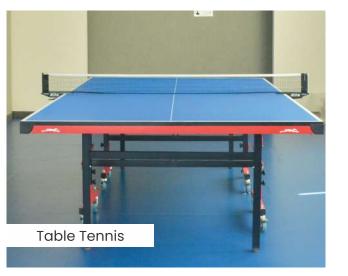

Club Twincity stands out majestically with its straight line elevation and massive dimensions. It overlooks the crystal clear water of the swimming pool surrounded by wooden planked sidewalks. Inside the club. The ultramodern gymnasium is equipped with best quality equipment that any health fanatic can wish for. The facilities like table tennis, pool tables among other indoor games offer several options for sports lovers.