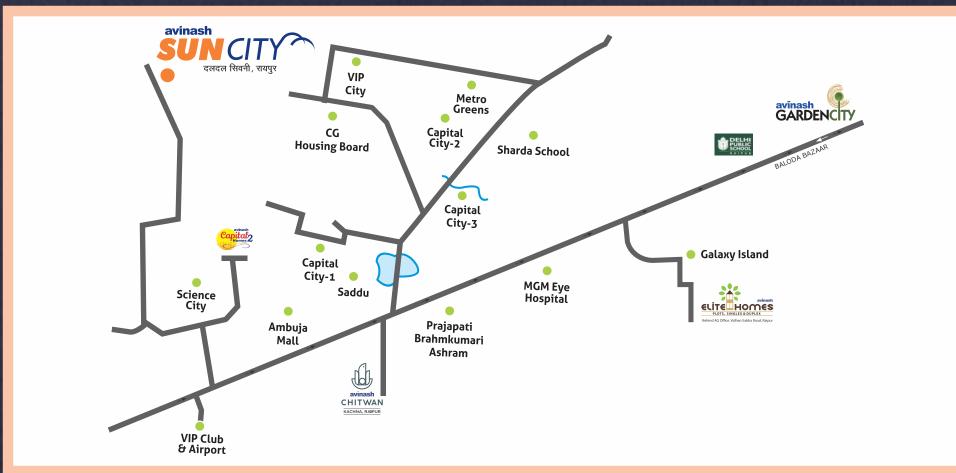

Prime Location Daldal Seoni, Raipur

36 Acre + Mega Township

Connecting point of Baloda Bazar & Bilaspur Road

600 to 2000 Sqft. Residential Plots

700+ Residential Plots

Enjoy Commercial Importance of Raipur & Benefits of Educational Culture Peaceful Township Living