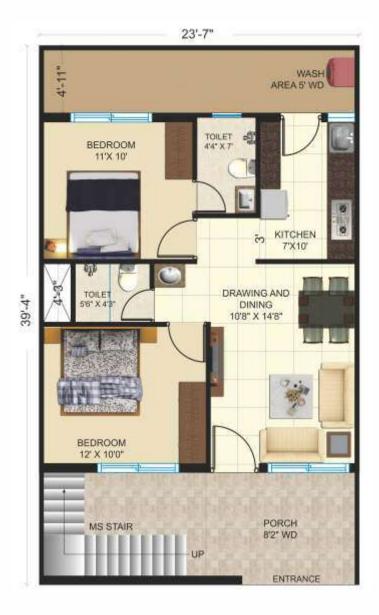

# SINGLEX 2 BHK EAST FACING

Total Plot Area 23'7" x 39'4" = 927.00 sqft. Construction Area = 712.00 sqft.

### FLOOR PLAN