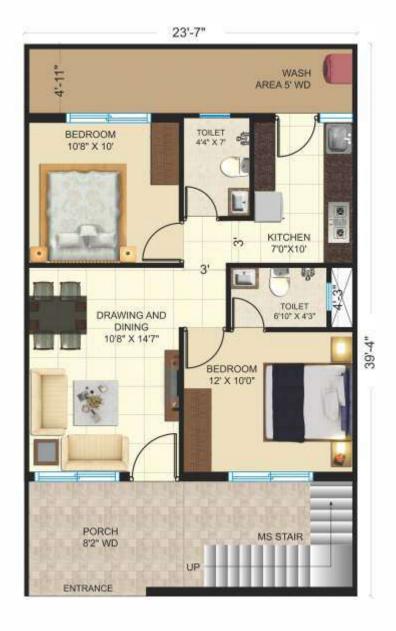

# SINGLEX 2 BHK WEST FACING

Total Plot Area 23'7" x 39'4" = 927.00 sqft. Construction Area = 712.00 sqft.

### FLOOR PLAN