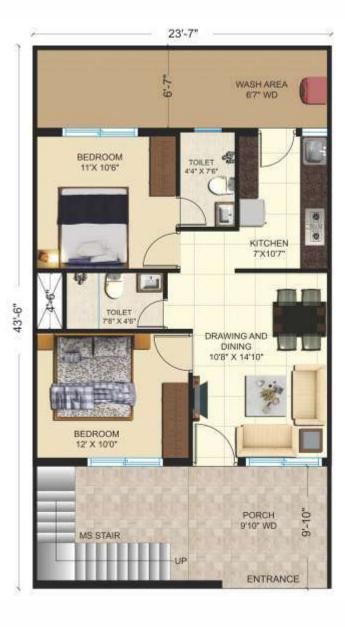

# SINGLEX 2 BHK EAST FACING

Total Plot Area 23'7" x 43'6" = 1025.00 sqft.

Construction Area = 750.00 sqft.