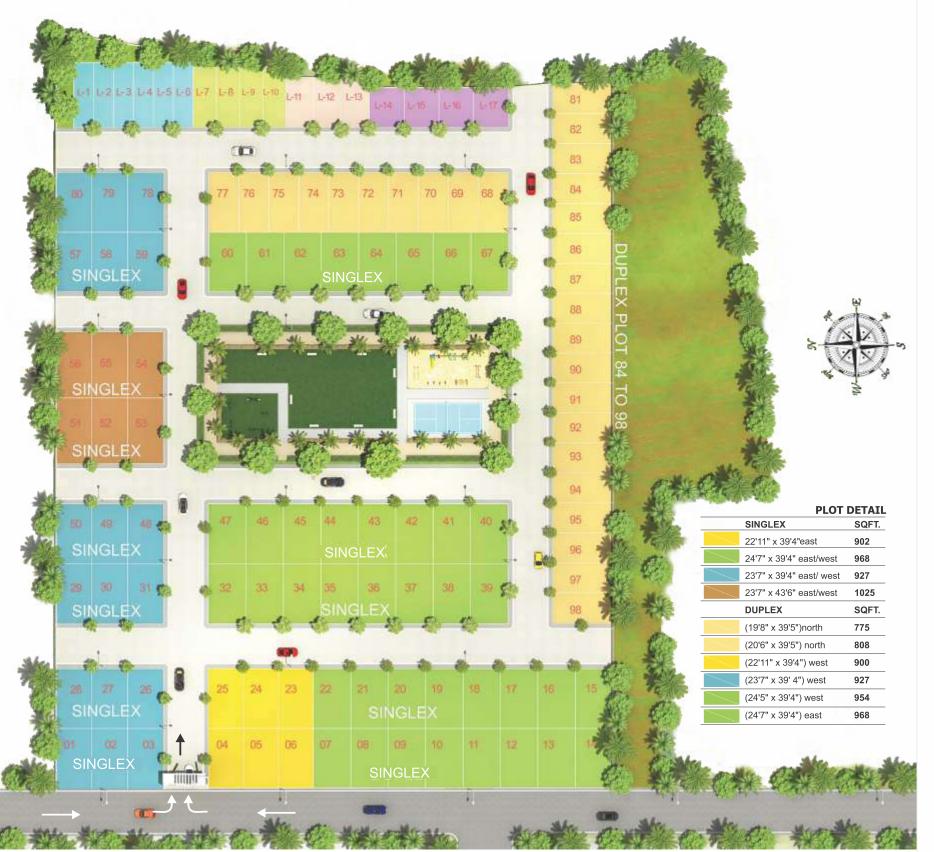

able to all civic utilities like healthcare centers, educational hub, institutes and recreational centers. Location of this project and amazing construction makes it best place to live.





# MY DREAMS MY H ME

#### SINGLEX HOMES - LIVING REDEFINED

Maha Lekhakar Bhawan **0.75 Km** (1 Min)

DPS **1.9 Km** (3 Min)

Ambuja Mall **5.2 Km** (5 Min)

Pandri Bus Stand **10 Km** (15 Min) Jai Stambh Chowk 11.8 Km (20 min)

Della and the second of the se

Railway Station 12.9 Km (20 Min)

# EMBRACE YOUR HIDDEN DESIRES EVERYDAY

सबके लिए सबकुछ, एक बार आईये और स्वयं अनुभव कीजिये





#### **AMENITIES**



Jogger's Track



Open Badminton Court



Kids Play Area



Gym











Powerbackup for Common Spaces



Closed Campus with Boundary Wall



Entry Gate with Security Cabin





### LAYOUT PLAN



### FLOOR PLAN

#### **3 BHK DUPLEX NORTH FACING**





Total Plot Area = 775 sqft.

Ground Floor Con. Area = 550 sqft.

First Floor Con. Area = 550 sqft.

Stair Tower = 110 sqft.

Total Con. Area = 1210 sqft.

**GROUND FLOOR** 

FIRST FLOOR

### FLOOR PLAN

# SINGLEX 2 BHK EAST FACING

Total Plot Area 23'7" x 39'4" = 927.00 sqft. Construction Area = 712.00 sqft.



# SINGLEX 2 BHK WEST FACING

Total Plot Area 23'7" x 39'4" = 927.00 sqft. Construction Area = 712.00 sqft.



### FLOOR PLAN



# SINGLEX 2 BHK EAST FACING

Total Plot Area 24'7"  $\times$  39'4" = 968.00 sqft. Construction Area = 746.00 sqft.



# SINGLEX 2 BHK EAST FACING

Total Plot Area 23'7" x 43'6" = 1025.00 sqft.

Construction Area = 750.00 sqft.



# BRANDED QUALITY PR DUCTS SPEAK FOR ITSELF

#### अविनाश है तो क्वालिट