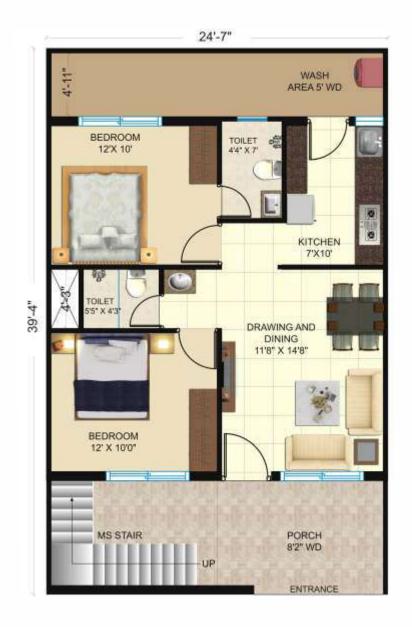

# SINGLEX 2 BHK EAST FACING

Total Plot Area 24'7"  $\times$  39'4" = 968.00 sqft. Construction Area = 746.00 sqft.