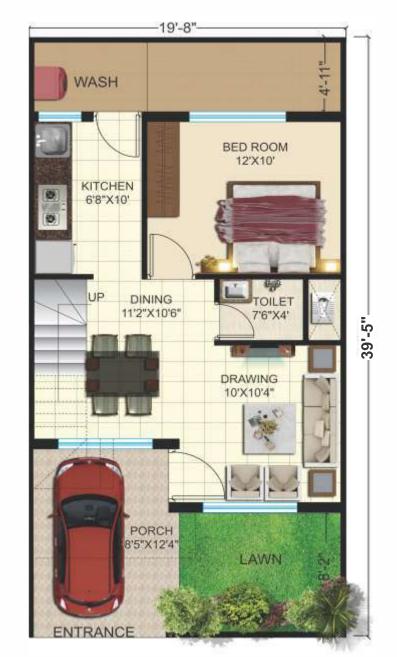

#### **3 BHK DUPLEX NORTH FACING**

Total Plot Area = 775 sqft.

Ground Floor Con. Area = 550 sqft.

First Floor Con. Area = 550 sqft.

Stair Tower = 110 sqft.

Total Con. Area = 1210 sqft.

**GROUND FLOOR** 

FIRST FLOOR