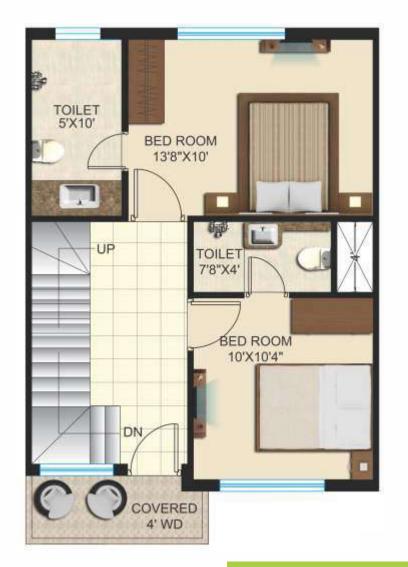

### FLOOR PLAN

#### **3 BHK DUPLEX NORTH FACING**

Total Plot Area = 775 sqft.

Ground Floor Con. Area = 550 sqft.

First Floor Con. Area = 550 sqft.

Stair Tower = 110 sqft.

Total Con. Area = 1210 sqft.

**GROUND FLOOR** 

FIRST FLOOR