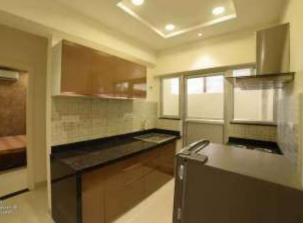

#### ACTUAL PICS OF MODEL HOUSE

Wall Finishes -

JK Putty and 1 cote primer in all interior walls and Weatherproof emulsion paint in exterior walls.

- Doors -Designer Masonite Doors
- Windows 1.2 mm thick anodized aluminium section sliding windows with clear glass
- Kitchen Granite platform top, steel sink with sink cock, wall tile upto
  2' ft above platform. Electrical points for Refrigerators,
  chimney, water purifier, micro wave and mixer grinder. In
  Bungalows, platform provided with one side polished rajim
  stone partition compatible for modular kitchen.

Tiles: Glazed Ceramic tiles upto 7' ft height. Bath Fittings: 3 in one shower mixtures in shower area and other taps of Jaguar. Sanitary Fittings: Wall hung EWC with metro flush and health faucet and ceramic basin of Jaguar for Bungalows and Apartments. Electrical Points: Points for geyser, exhaust fan and mirror light.