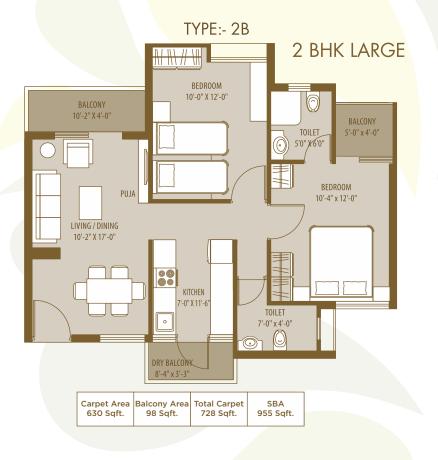

Brochure Concept, digital imagery & Design: Square One Media Solution Pvt. Ltd. 163, MG Road, Pune. Ph: 020 263 55613. www.square1d.com

This brochure is purely conceptual and not a legal offering. The developer reserves all the rights to add, delete, alter any detail, specifications, elevation mentioned herein. The brochure is indicative of how the furniture can be arranged in the residential unit. No furniture is to be supplied to the purchaser by the developer unless otherwise mentioned. All images, unless otherwise indicated are used for illustrative purpose only.