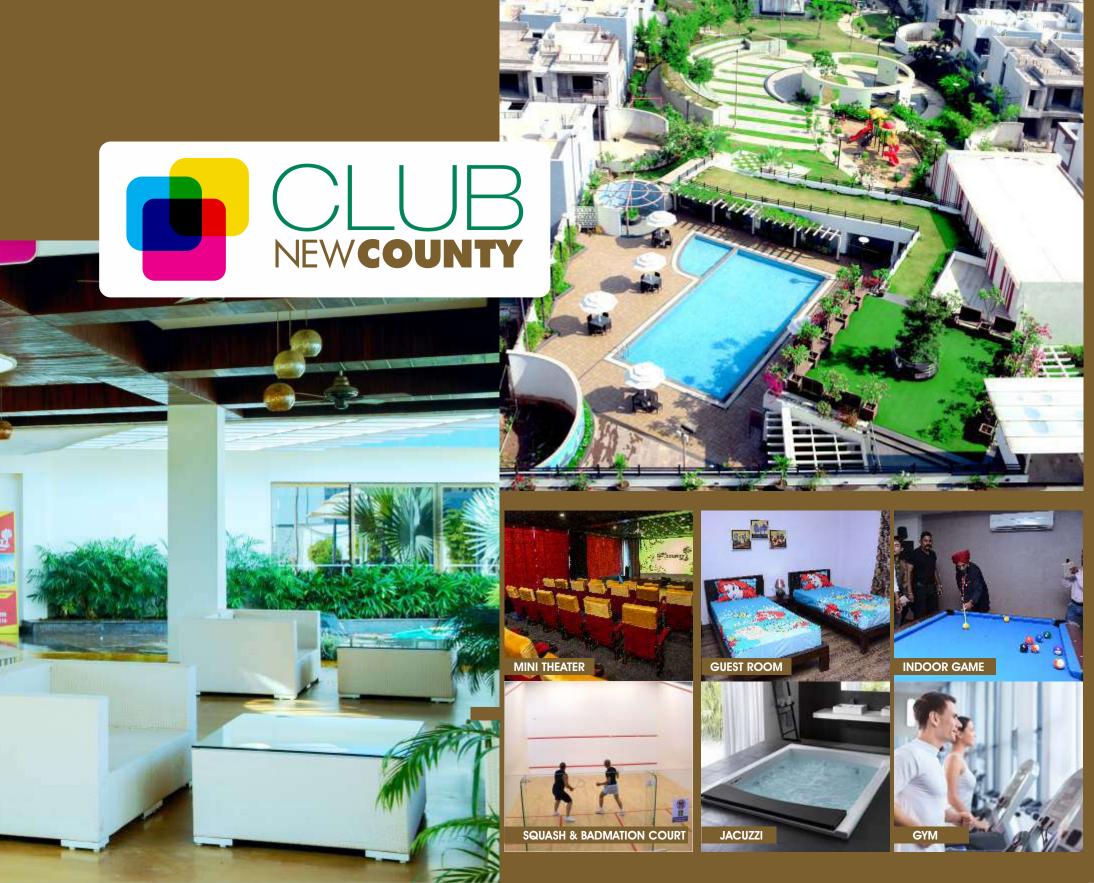

Best Place to Live in Naya Raipur world's #1st Integrated, Planned green city.

Avinash New County
features a state -of-the-art
Central Green Area with temple,
club house and a sporting zone
where you'll find many facilities
from a swimming pool,
gym, indoor games and courts
for badminton, squash etc.
Here you can enjoy everything
with your own time at your
own place.

# And a **FUTURE** that is a celebration of your life.

At the clubhouse, optly named as **Club New County**, you'll find facilities for Indoor and outdoor games. This Club is the final word in luxurious wellness. For those looking unwind in the lap of nature, **Club New County** offers modern day amenities designed to fit ultra-laxe lifestyle.