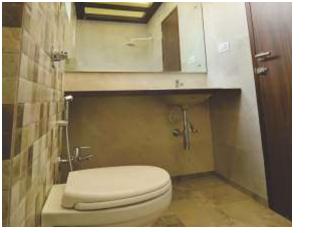

#### ACTUAL PICS OF MODEL HOUSE

Tiles: Glazed Ceramic tiles upto 7' ft height. Bath Fittings: 3 in one shower mixtures in shower area and other taps of Jaguar. Sanitary Fittings: Wall hung EWC with metro flush and health faucet and ceramic basin of Jaguar for Bungalows and Apartments. Electrical Points: Points for geyser, exhaust fan and mirror light.