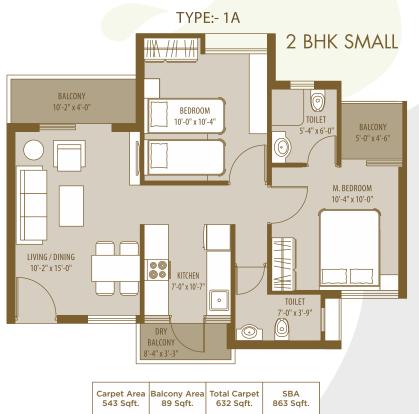

### **SPECIFICATION**

#### Flooring

2X2 tile with nano polish in hall, bed rooms and kitchen floors, Rustic ceramic tiles in balcony and wash area, Granite for common area lobby and staircase in apartment and bungalows. Kota Stone for fire exits of apartment.

Wall Finishes -

JK Putty and 1 cote primer in all interior walls and Weatherproof emulsion paint in exterior walls.

- Doors -Designer Masonite Doors
- Windows 1.2 mm thick anodized aluminium section sliding windows with clear glass
- Kitchen Granite platform top, steel sink with sink cock, wall tile upto
  2' ft above platform. Electrical points for Refrigerators,
  chimney, water purifier, micro wave and mixer grinder. In
  Bungalows, platform provided with one side polished rajim
  stone partition compatible for modular kitchen.

Electrical -

Providing required electrical points as per furniture lay -out.
Telephone, T.V., A.C. points in living room, fire retardant cables and modular switches of reputed brands are provided.

• Toilets -

Tiles: Glazed Ceramic tiles upto 7' ft height. Bath Fittings: 3 in one shower mixtures in shower area and other taps of Jaguar. Sanitary Fittings: Wall hung EWC with metro flush and health faucet and ceramic basin of Jaguar for Bungalows and Apartments. Electrical Points: Points for geyser, exhaust fan and mirror light.