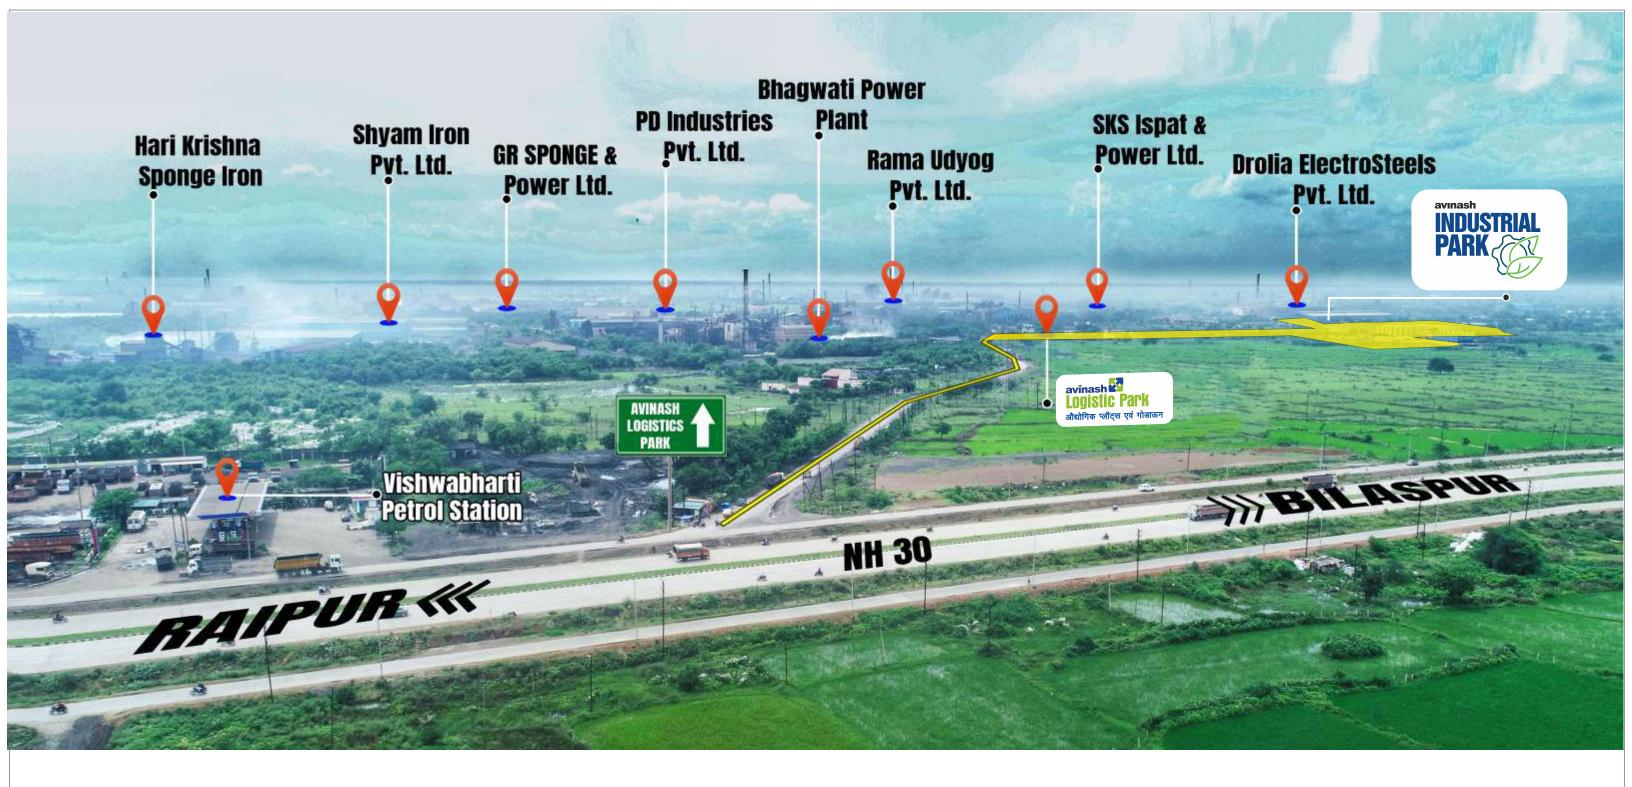

### The Industrial Locus

Siltara in Raipur offers economical transshipment for the warehouses/distribution centres of major FMCG/consumer companies.

Siltara, the covetable location, makes Avinash Industrial Park the most viable for business. After all, connectivity is what all business seeks!

Direct connection to a 4-lane highway, which connects it to Raipur, Bilaspur, Urla, and nearby industrial areas & other States.

Ideal Location

Seamless Connectivity

Pre-Approved Industrial Land

Pollution-Free Zone

Built-to-Suit Development

Competitive Price

Flexible Plot Sizes

Prominent Industries in the Vicinity