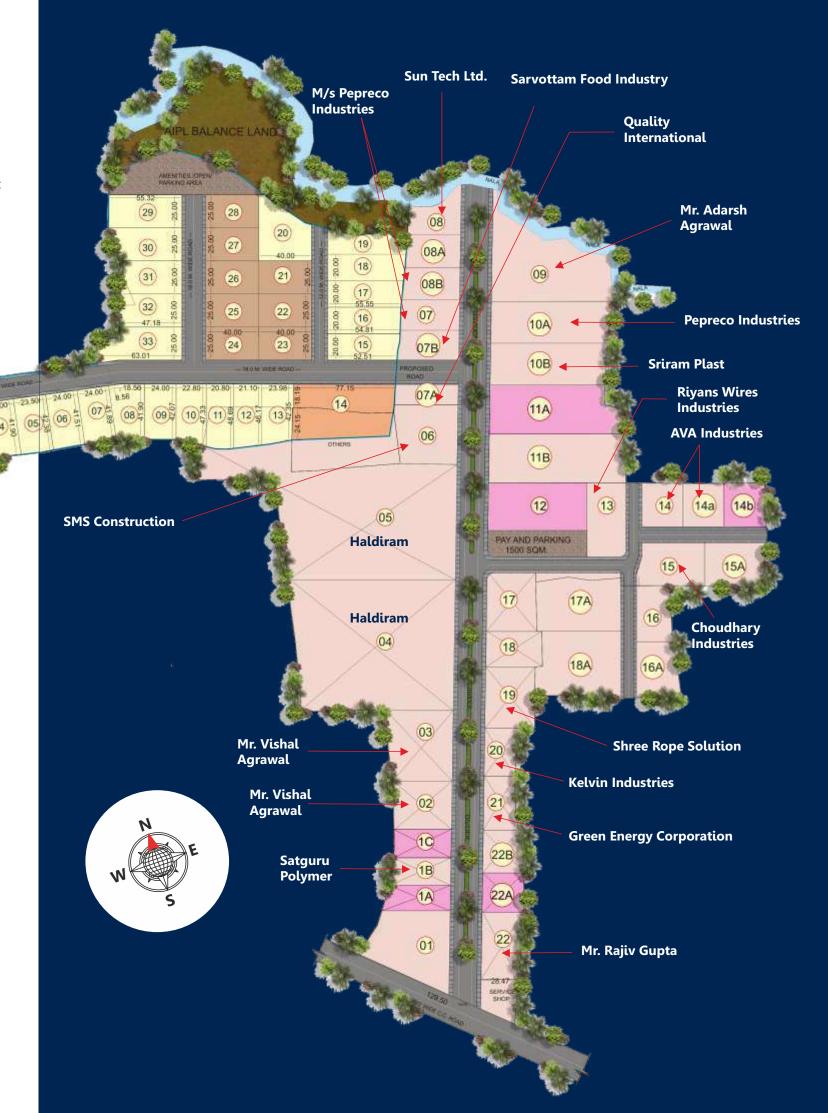

# **An Investment Hotspot**

Comprising of a series of sanctioned and developed industrial plots, Avinash Industrial Park is naturally a crock of gold in terms of investment.

Area: 13.80 acres

Plot sizes: 9,600-17,000 sq. ft.

## PHASE - II | Plot Details:

| PLOT               | LENGIH    | WIDTH | AREA (SQM) | AREA (SQFT) |
|--------------------|-----------|-------|------------|-------------|
| 1                  | IRREG     | ULAR  | 1016       | 10936       |
| 2                  | IRREGULAR |       | 1003       | 10796       |
| 3                  | IRREGULAR |       | 1009       | 10861       |
| 4                  | IRREGULAR |       | 1010       | 10872       |
| 5                  | IRREGULAR |       | 1002       | 10786       |
| 6                  | IRREGULAR |       | 1005       | 10818       |
| 7                  | IRREGULAR |       | 1005       | 10818       |
| 8                  | IRREGULAR |       | 1012       | 10893       |
| 9                  | IRREGULAR |       | 1007       | 10839       |
| 10                 | IRREGULAR |       | 1017       | 10947       |
| 11                 | IRREGULAR |       | 1014       | 10915       |
| 12                 | IRREGULAR |       | 1001       | 10775       |
| 13                 | IRREGULAR |       | 1044       | 11238       |
| 14                 | IRREGULAR |       | 3087       | 33228       |
| 15                 | IRREGULAR |       | 1075       | 11571       |
| 16                 | IRREGULAR |       | 1101       | 11851       |
| 17                 | IRREGULAR |       | 1125       | 12110       |
| 18                 | IRREGULAR |       | 1171       | 12605       |
| 19                 | IRREGULAR |       | 892        | 9601        |
| 20                 | IRREGULAR |       | 1567       | 16867       |
| 21                 | 25.00     | 40.00 | 1000       | 10764       |
| 22                 | 25.00     | 40.00 | 1000       | 10764       |
| 23                 | 25.00     | 40.00 | 1000       | 10764       |
| 24                 | 25.00     | 40.00 | 1000       | 10764       |
| 25                 | 25.00     | 40.00 | 1000       | 10764       |
| 26                 | 25.00     | 40.00 | 1000       | 10764       |
| 27                 | 25.00     | 40.00 | 1000       | 10764       |
| 28                 | 25.00     | 40.00 | 1000       | 10764       |
| 29                 | 25.00     | 55.32 | 1388       | 14940       |
| 30                 | IRREGULAR |       | 1284       | 13821       |
| 31                 | IRREGULAR |       | 1098       | 11819       |
| 32                 | IRREGULAR |       | 1095       | 11787       |
| 33                 | IRREGULAR |       | 1471       | 15834       |
| TOTAL PLOTTED AREA |           |       | 3749       | 174721      |
|                    |           |       |            |             |