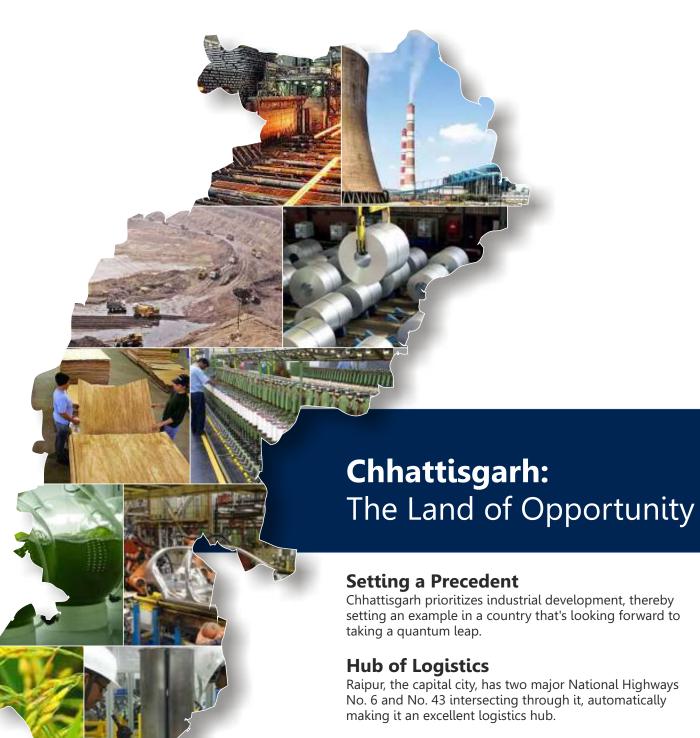

Chhattisgarh prioritizes industrial development, thereby setting an example in a country that's looking forward to

Raipur, the capital city, has two major National Highways No. 6 and No. 43 intersecting through it, automatically making it an excellent logistics hub.

### The Industrial Locus

Siltara in Raipur offers economical transshipment for the warehouses/distribution centres of major FMCG/consumer companies.