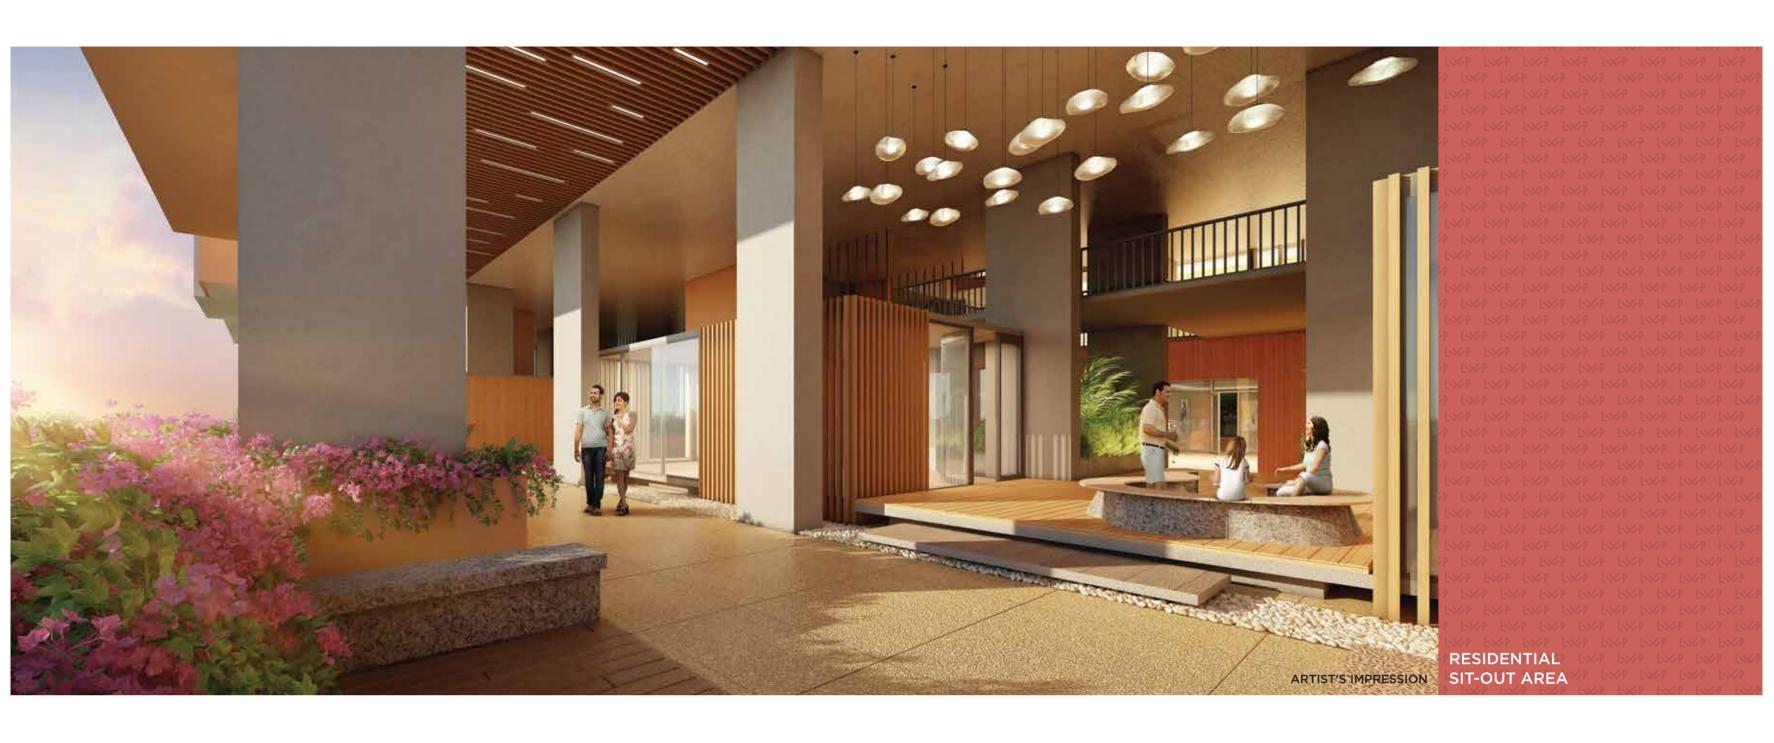

High rise club experience: The building grows vertically above the mall to create double height facility floor that houses the club with opulent green decks. Facility podium houses 200m of podium walking track, swimming pools, passive cooling cascades, podium lawns, festive halls, restorative park, petting corner and much more.

## RESIDENTIAL AMENITIES

BELIEVE.
THINK.
INNOVATE.
ACHIEVE.
SUSTAINABLY