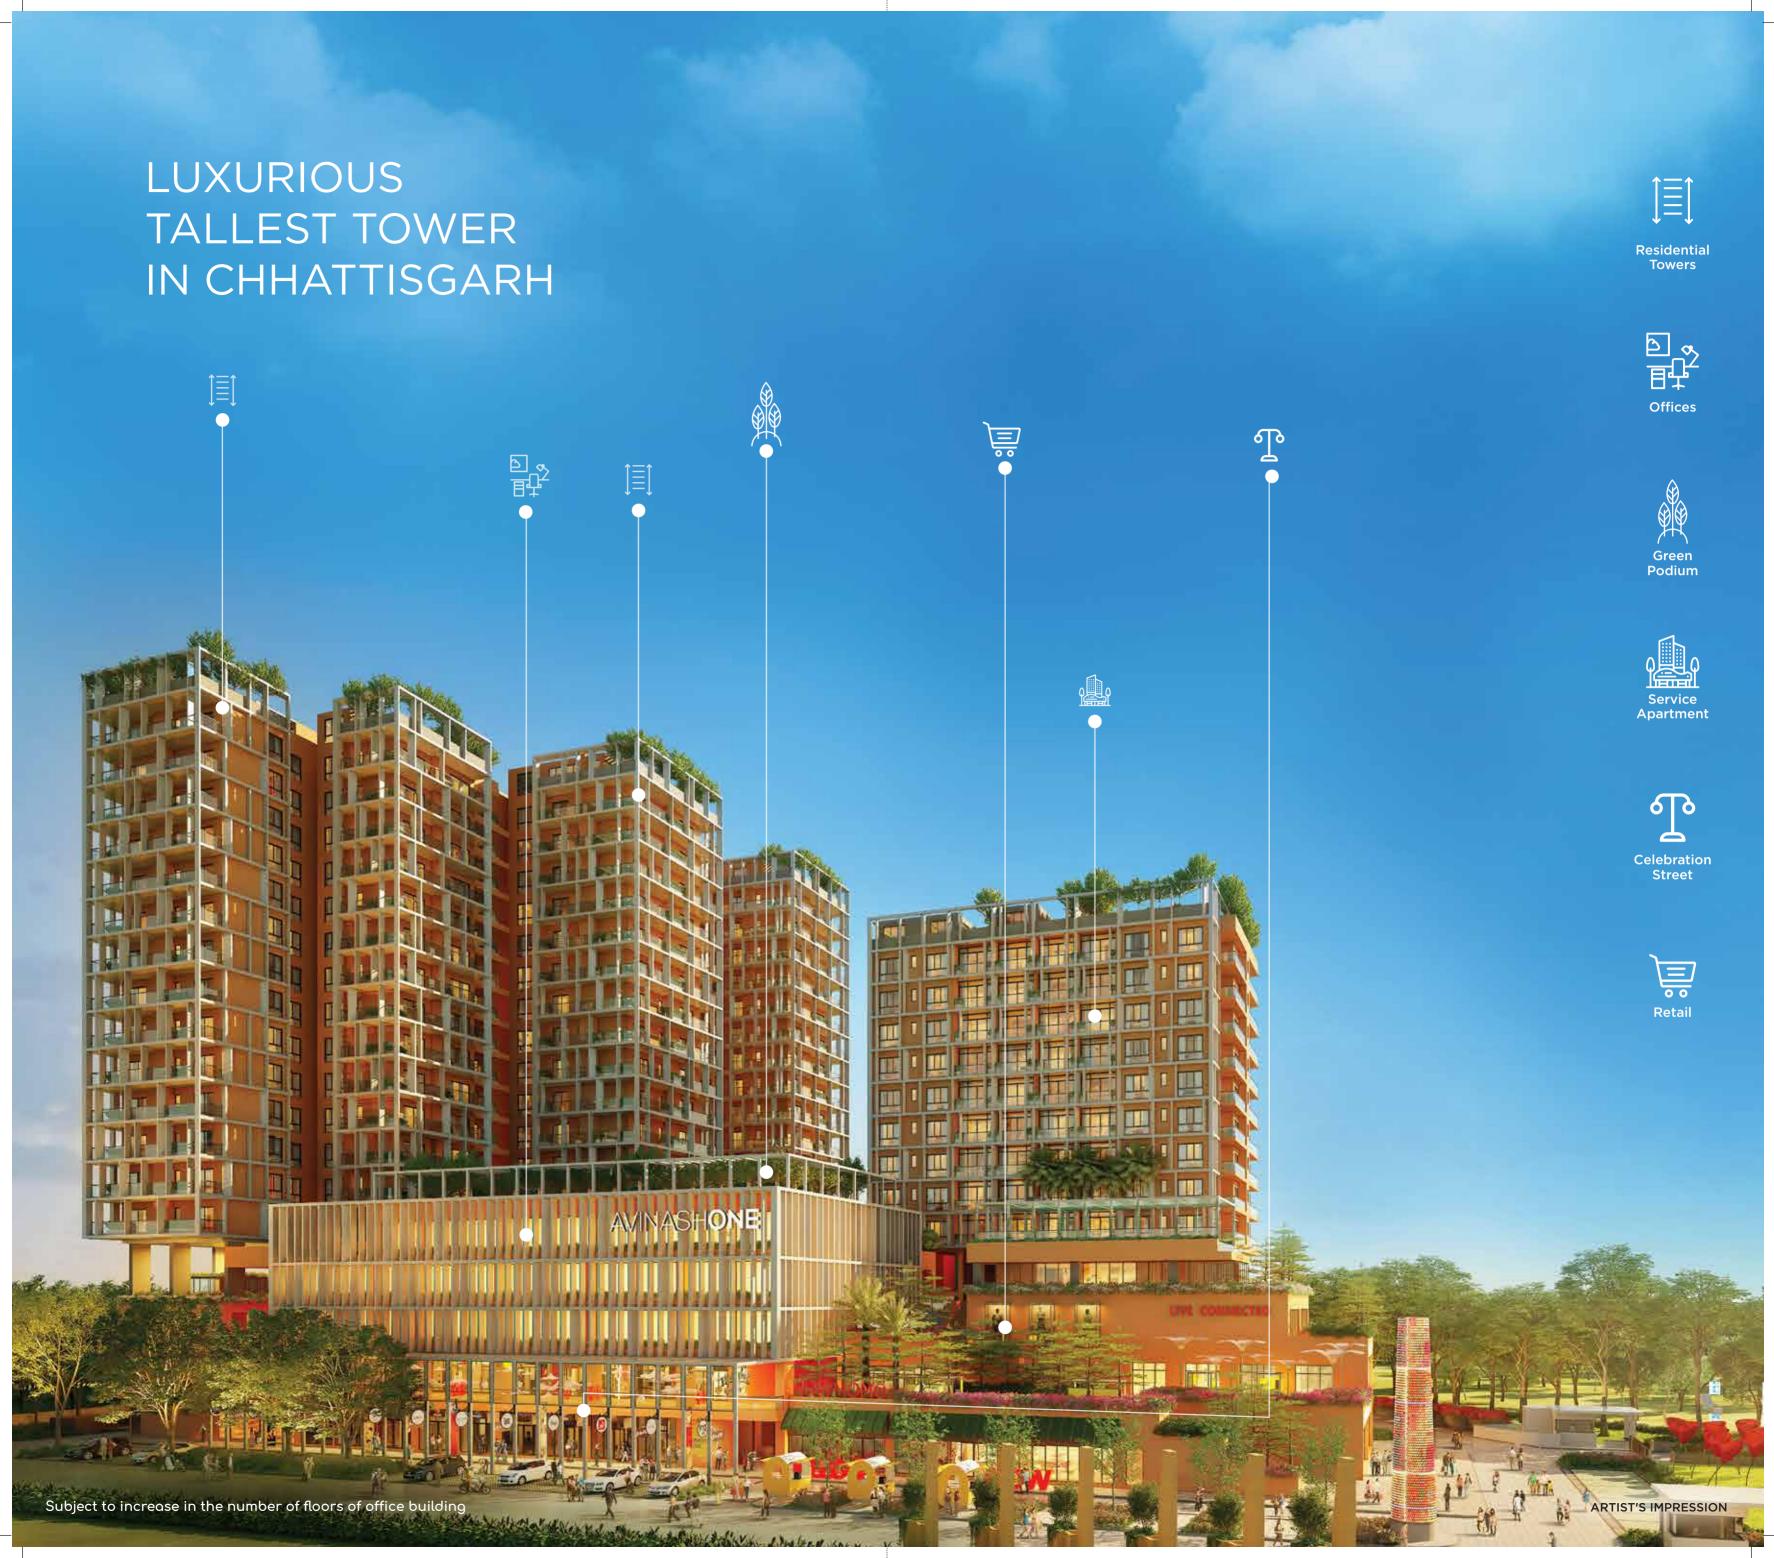

A complete urban neighbourhood: The very definition of smart living, the proposed mixed use development combines all lifestyle needs in a form of a futuristic megalopolis.

A landmark destination for the city: Redefining the city skyline, the 63m tall residential tower promises to become the new city landmark.

A great place to work: The development lifts the work experience by infusing recreational facilities with biophilic properties. The same level parking facility. The executive club with gym, pool, spa and board rooms with FNB dining facility maintains work life balance. The open decks, yoga terrace etc provides much needed nature connect.

High rise club experience: The building grows vertically above the mall to create double height facility floor that houses the club with opulent green decks. Facility podium houses 200m of podium walking track, swimming pools, passive cooling cascades, podium lawns, festive halls, restorative park, petting corner and much more.

Well-lit and well-ventilated Premium Residency (apartments): Starting from 50 feet above ground, the apartments of residential towers will flood with daylight and pollution free air. The building façade has been designed with continuous landscaped balconies and vertical louvers to cut off direct sun. It also helps improving the daylight quality inside the building by diffusing direct sunlight. This system of exoskeletal structure also reduces heat load on the main building external walls and reducing the AC load.

Premium Serviced Apartments: Bring home the much needed quality stay for the business goers. Designed in as boutique studio and duo combinations, they offer exclusive facilities for fitness, wellness and culinary aspirations. Business and secretarial services are also a part in package.