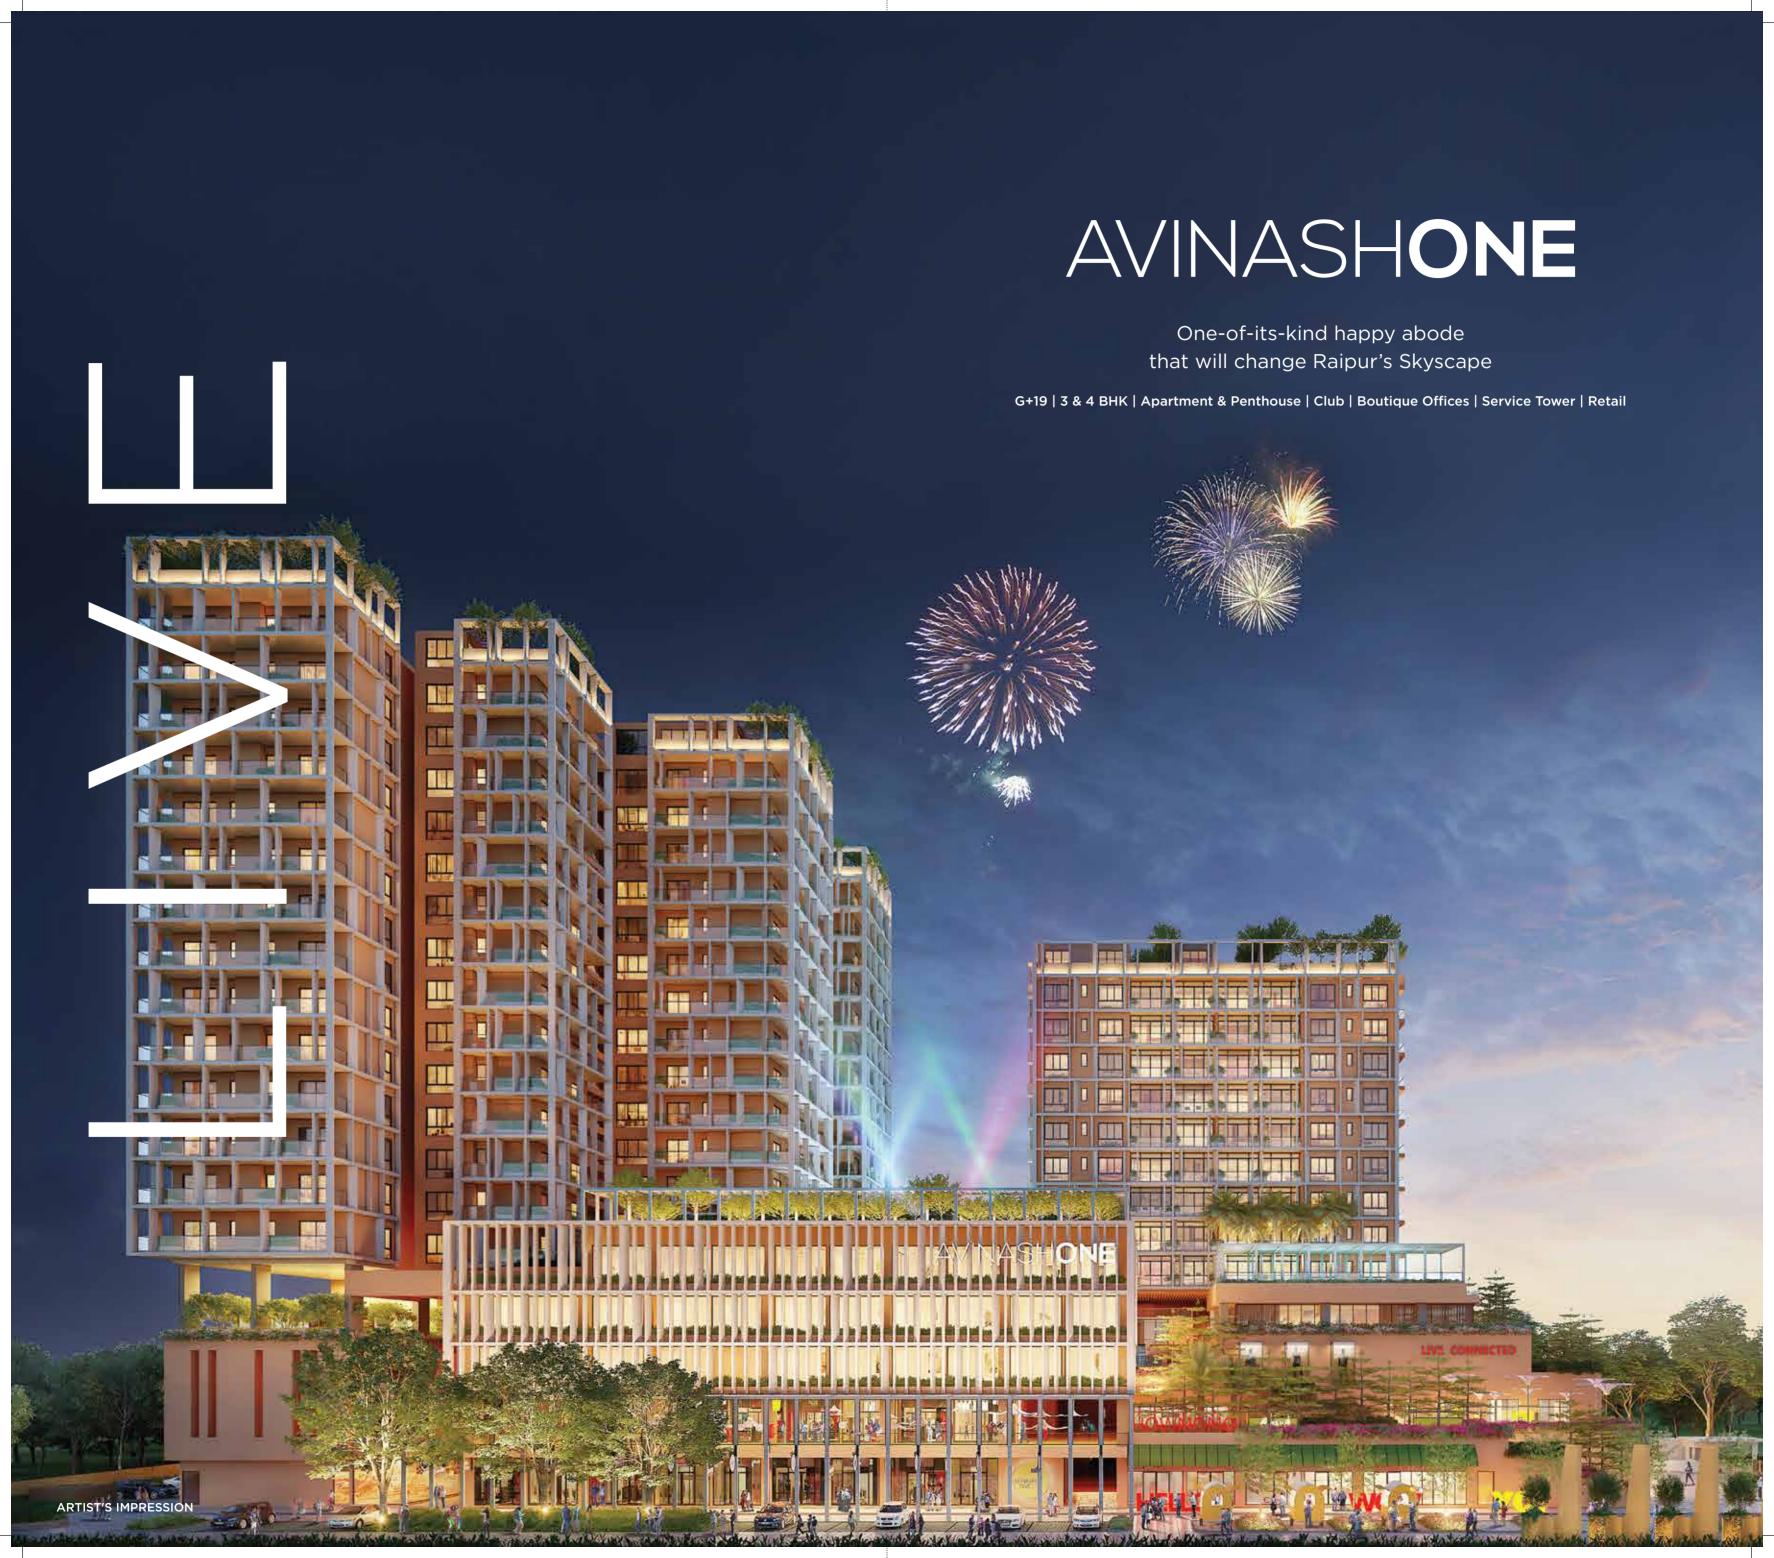

A complete urban neighbourhood: The very definition of smart living, the proposed mixed use development combines all lifestyle needs in a form of a futuristic megalopolis.

A landmark destination for the city: Redefining the city skyline, the 63m tall residential tower promises to become the new city landmark.

## ARCHITECT SPEAKS

High street shopping experience: A dedicated pedestrian friendly street with festivity around it creates great hangout areas. A complete break away from the stereotypical mall experience, the shopping floors offer multitude of shopping and food experience with cascading terraces that doubles up as alfresco dining areas during fair weather evening times. The development is very much aligned with the aspirational index of the citizens of Raipur, the city which is fast growing in terms of development and infrastructure.

High rise club experience: The building grows vertically above the mall to create double height facility floor that houses the club with opulent green decks. Facility podium houses 200m of podium walking track, swimming pools, passive cooling cascades, podium lawns, festive halls, restorative park, petting corner and much more.

Well-lit and well-ventilated Premium Residency (apartments): Starting from 50 feet above ground, the apartments of residential towers will flood with daylight and pollution free air. The building façade has been designed with continuous landscaped balconies and vertical louvers to cut off direct sun. It also helps improving the daylight quality inside the building by diffusing direct sunlight. This system of exoskeletal structure also reduces heat load on the main building external walls and reducing the AC load.

Premium Serviced Apartments: Bring home the much needed quality stay for the business goers. Designed in as boutique studio and duo combinations, they offer exclusive facilities for fitness, wellness and culinary aspirations. Business and secretarial services are also a part in package.