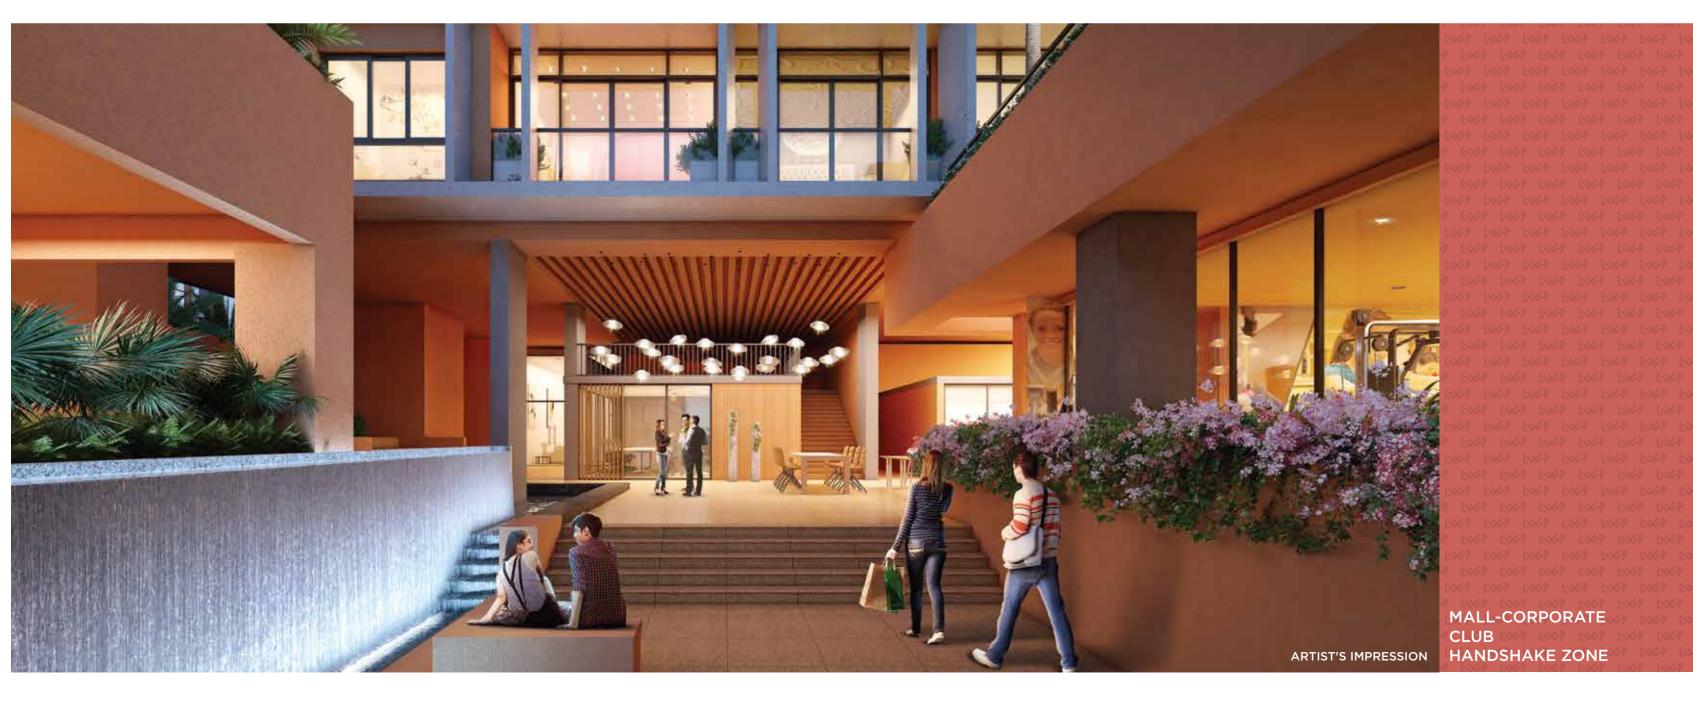

## ARCHITECT SPEAKS

High street shopping experience: A dedicated pedestrian friendly street with festivity around it creates great hangout areas. A complete break away from the stereotypical mall experience, the shopping floors offer multitude of shopping and food experience with cascading terraces that doubles up as alfresco dining areas during fair weather evening times. The development is very much aligned with the aspirational index of the citizens of Raipur, the city which is fast growing in terms of development and infrastructure.

High rise club experience: The building grows vertically above the mall to create double height facility floor that houses the club with opulent green decks. Facility podium houses 200m of podium walking track, swimming pools, passive cooling cascades, podium lawns, festive halls, restorative park, petting corner and much more.