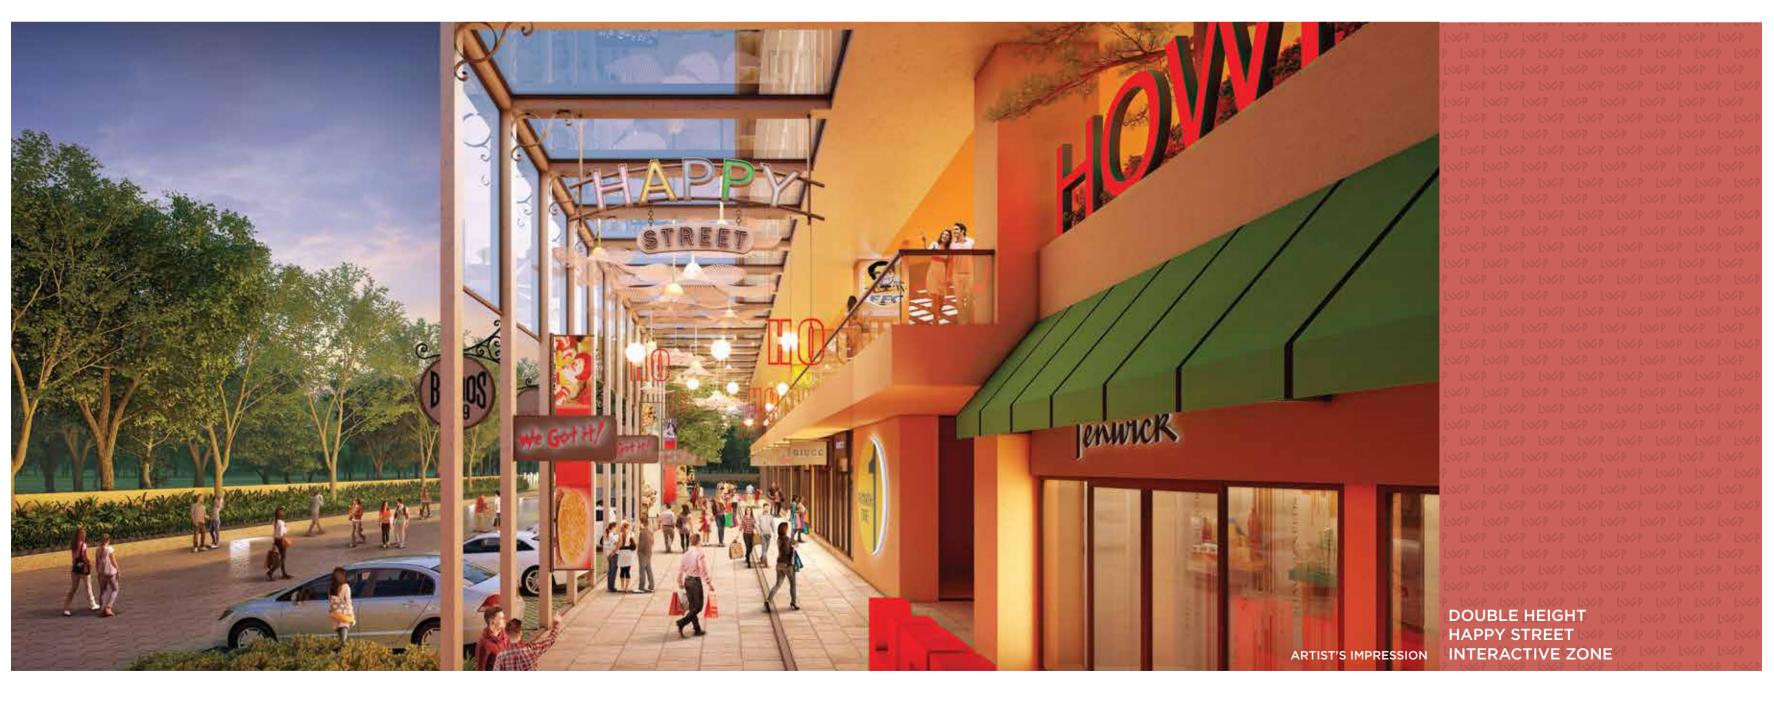

## ARCHITECT SPEAKS

High street shopping experience: A dedicated pedestrian friendly street with festivity around it creates great hangout areas. A complete break away from the stereotypical mall experience, the shopping floors offer multitude of shopping and food experience with cascading terraces that doubles up as alfresco dining areas during fair weather evening times. The development is very much aligned with the aspirational index of the citizens of Raipur, the city which is fast growing in terms of development and infrastructure.

High rise club experience: The building grows vertically above the mall to create double height facility floor that houses the club with opulent green decks. Facility podium houses 200m of podium walking track, swimming pools, passive cooling cascades, podium lawns, festive halls, restorative park, petting corner and much more.