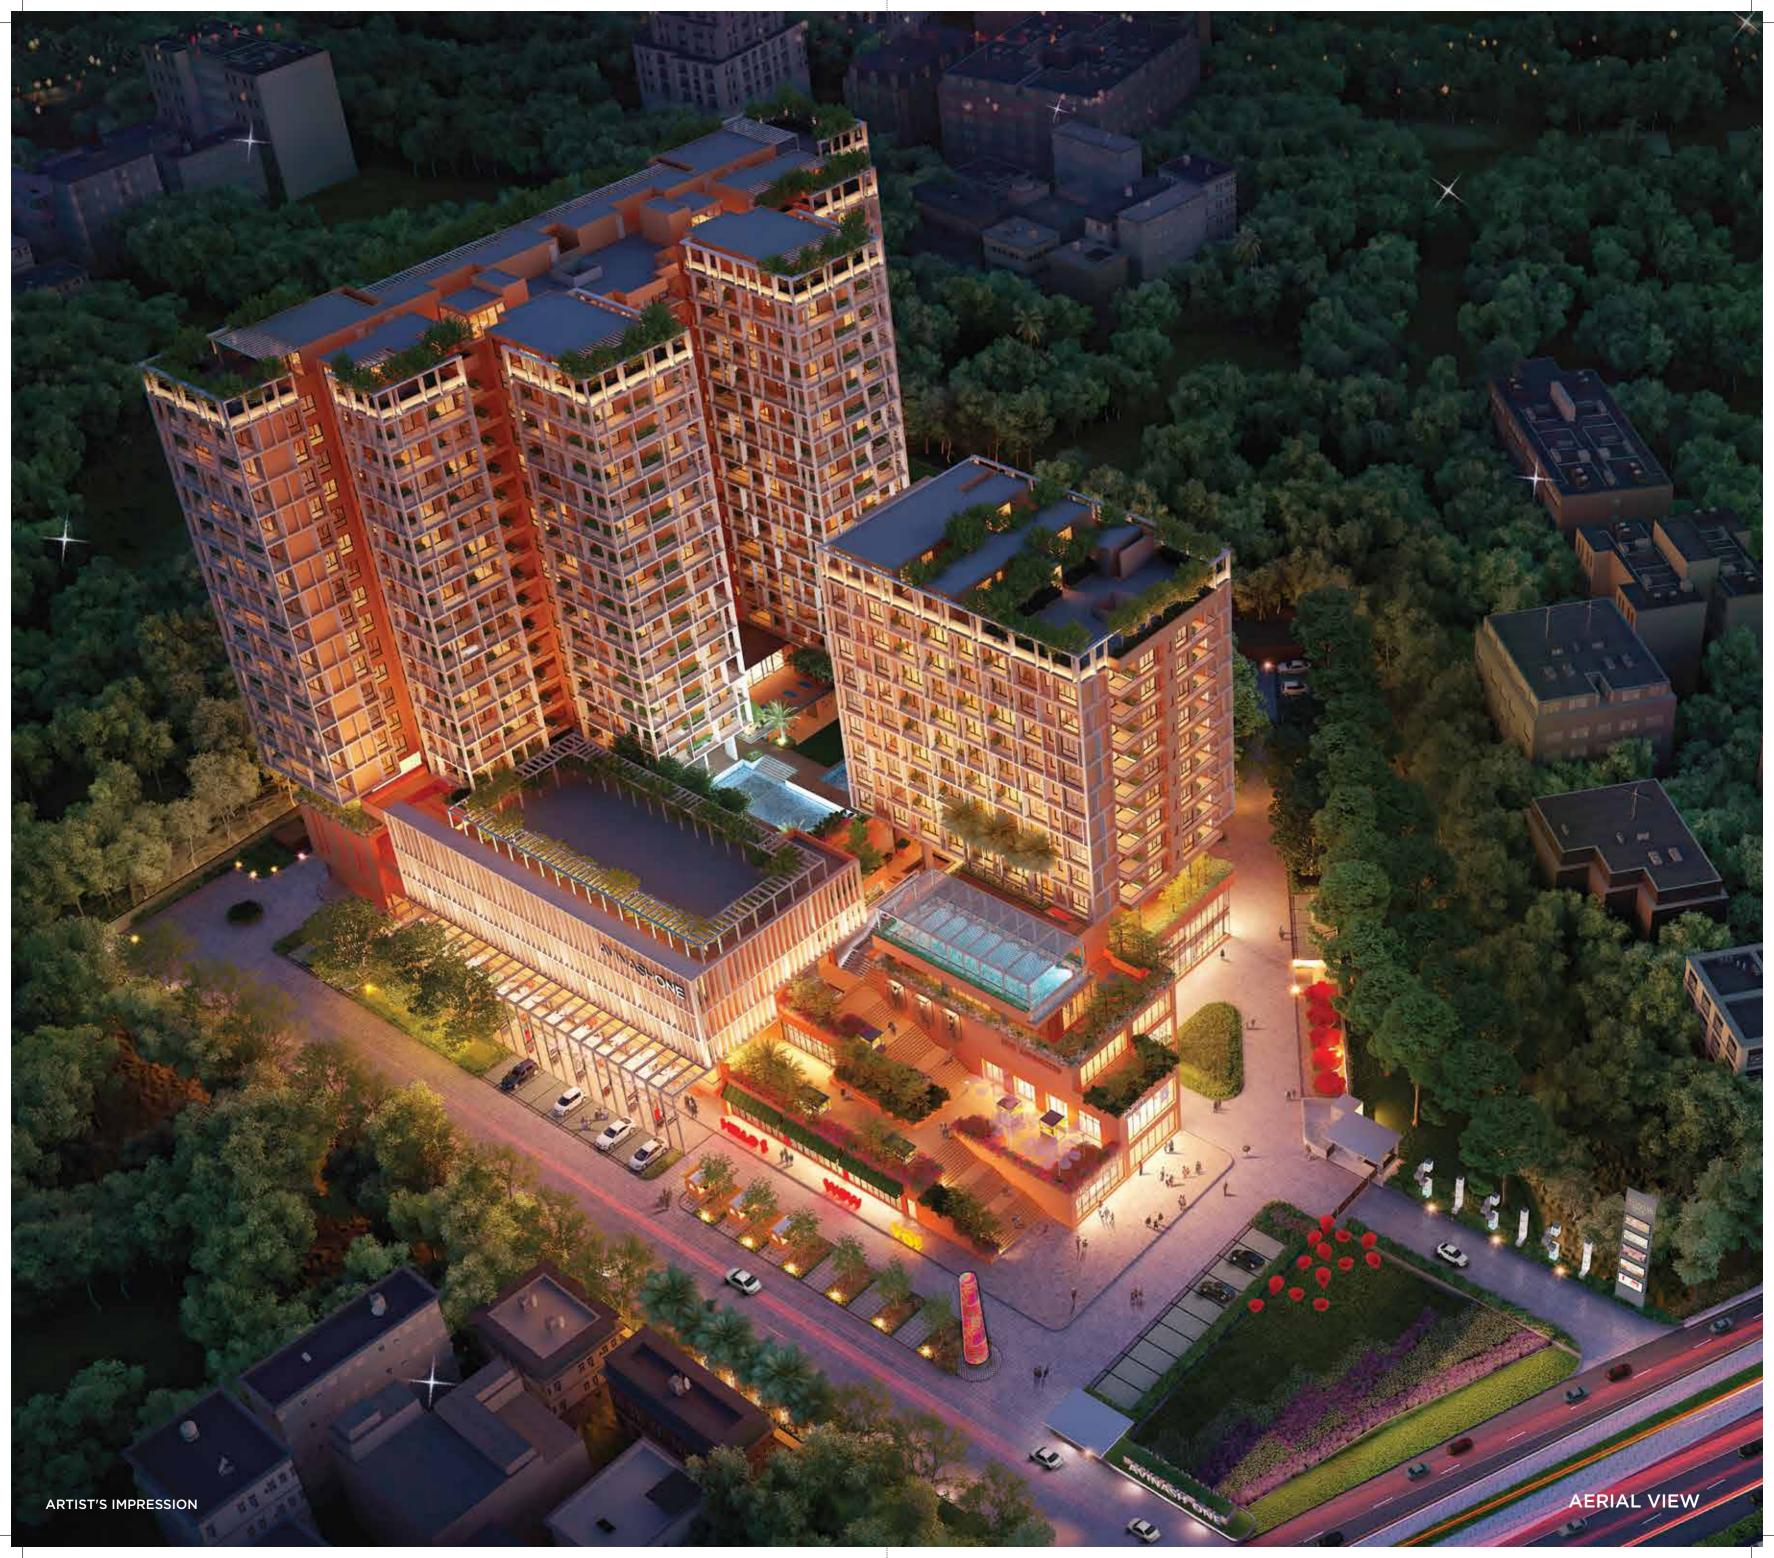

The need of smart urban lifestyle: Why dilute the lifestyle quotient due to paucity of time. The time we waste hopping from one place to another.

LIVE, WORK, DINE, SHOP: All into a single precinct experience is one of its kind in Raipur. This integrated development reduces unnecessary travel time for its occupants giving them better utilisation in wellness activities for body, mind and soul.

A complete urban neighbourhood: The very definition of smart living, the proposed mixed use development combines all lifestyle needs in a form of a futuristic megalopolis.

A landmark destination for the city: Redefining the city skyline, the 63m tall residential tower promises to become the new city landmark.

A great place to work: The development lifts the work experience by infusing recreational facilities with biophilic properties. The same level parking facility. The executive club with gym, pool, spa and board rooms with FNB dining facility maintains work life balance. The open decks, yoga terrace etc provides much needed nature connect.

## ARCHITECT SPEAKS

High street shopping experience: A dedicated pedestrian friendly street with festivity around it creates great hangout areas. A complete break away from the stereotypical mall experience, the shopping floors offer multitude of shopping and food experience with cascading terraces that doubles up as alfresco dining areas during fair weather evening times. The development is very much aligned with the aspirational index of the citizens of Raipur, the city which is fast growing in terms of development and infrastructure.

High rise club experience: The building grows vertically above the mall to create double height facility floor that houses the club with opulent green decks. Facility podium houses 200m of podium walking track, swimming pools, passive cooling cascades, podium lawns, festive halls, restorative park, petting corner and much more.