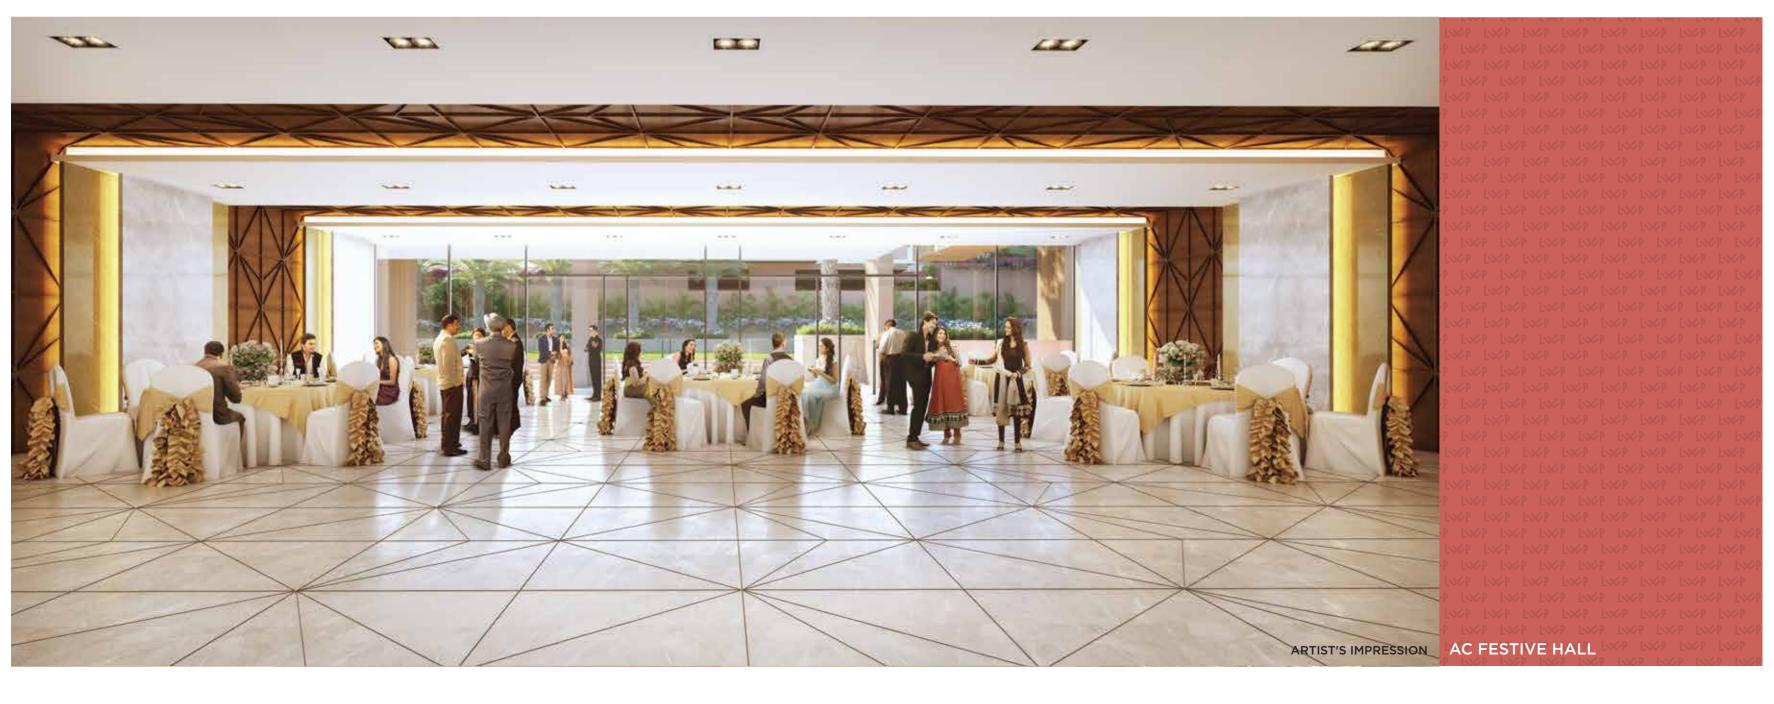

High rise club experience: The building grows vertically above the mall to create double height facility floor that houses the club with opulent green decks. Facility podium houses 200m of podium walking track, swimming pools, passive cooling cascades, podium lawns, festive halls, restorative park, petting corner and much more.