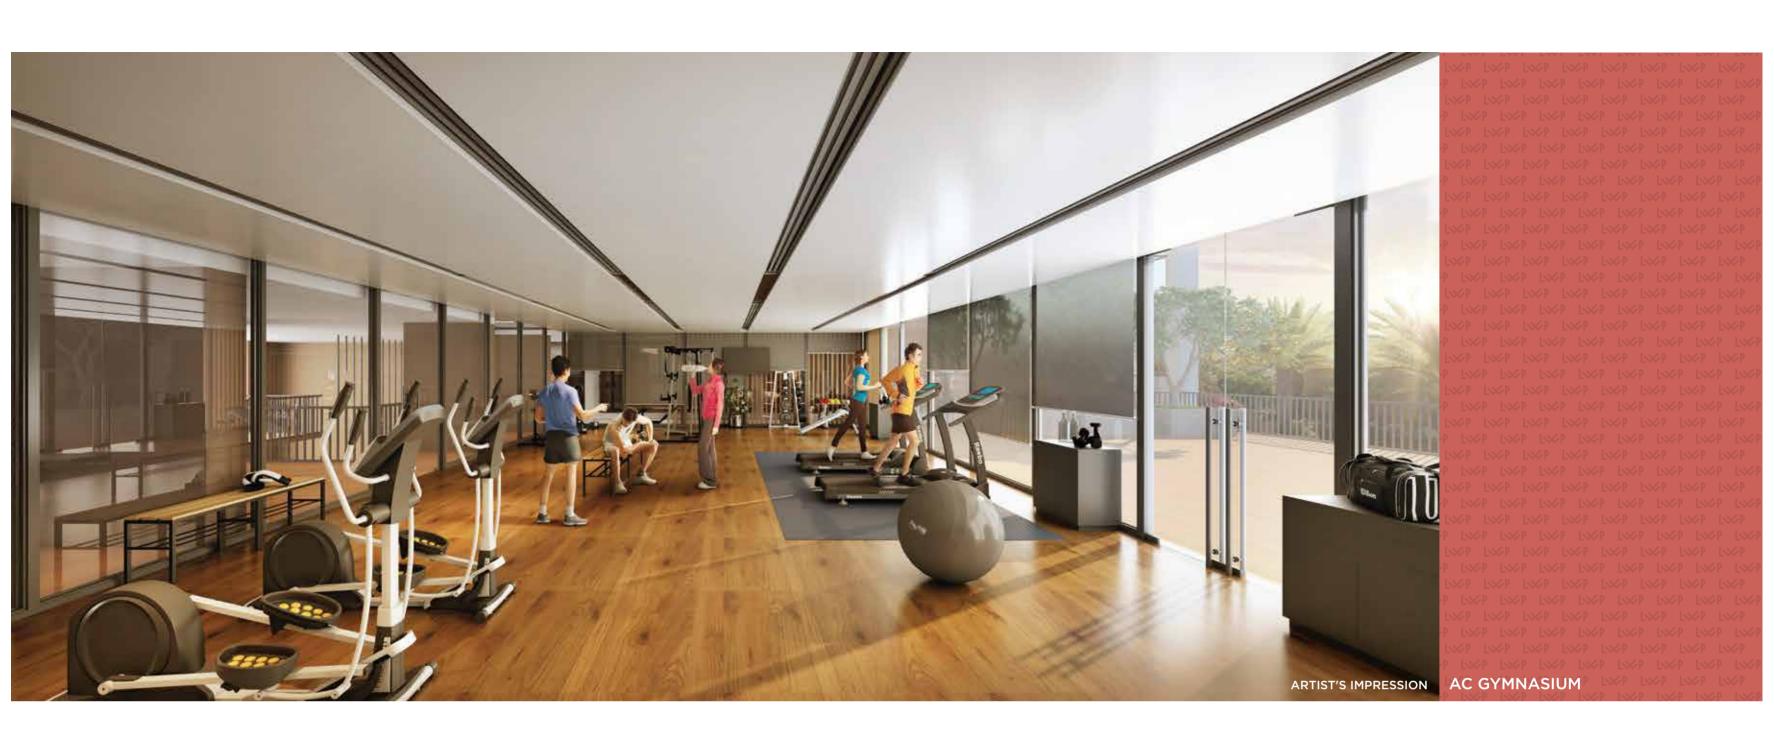

A great place to work: The development lifts the work experience by infusing recreational facilities with biophilic properties. The same level parking facility. The executive club with gym, pool, spa and board rooms with FNB dining facility maintains work life balance. The open decks, yoga terrace etc provides much needed nature connect.

High rise club experience: The building grows vertically above the mall to create double height facility floor that houses the club with opulent green decks. Facility podium houses 200m of podium walking track, swimming pools, passive cooling cascades, podium lawns, festive halls, restorative park, petting corner and much more.