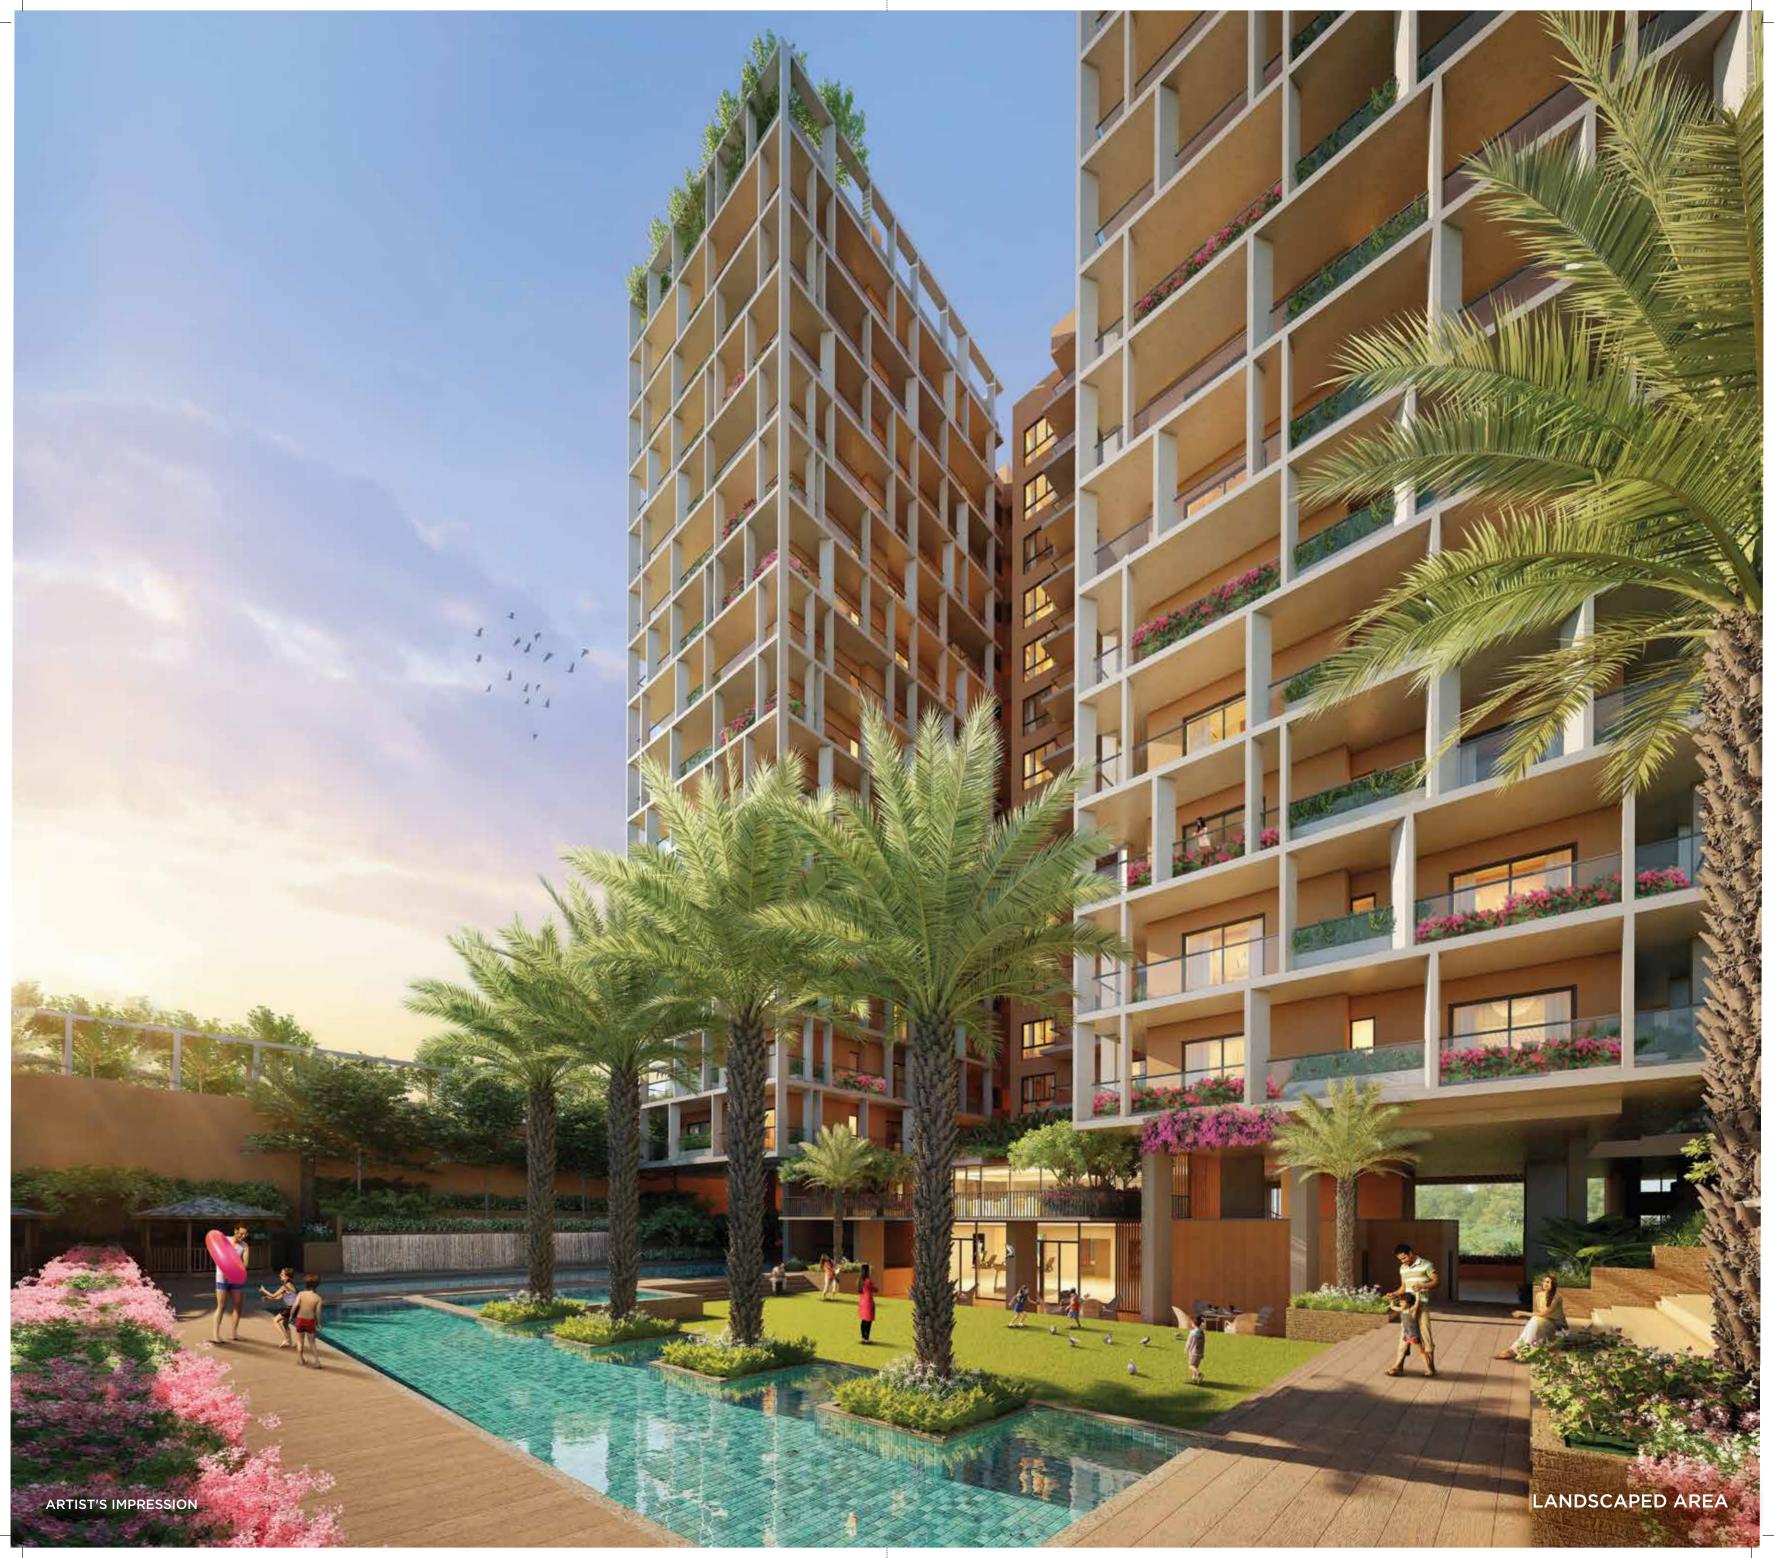

High rise club experience: The building grows vertically above the mall to create double height facility floor that houses the club with opulent green decks. Facility podium houses 200m of podium walking track, swimming pools, passive cooling cascades, podium lawns, festive halls, restorative park, petting corner and much more.

A continuous green belt along the beautified existing canal is proposed with various sporting activity for the residents and on the commercial side, the canal side area extends into a food park. The green trail has been taken up vertically into cascading terraces and podium to create a bio reserve for the health and wellbeing of its residents. Planned for IGBC/ LEED gold rating, the building shall comply with all green building norms to improve sustainability index and reduce its carbon footprint.