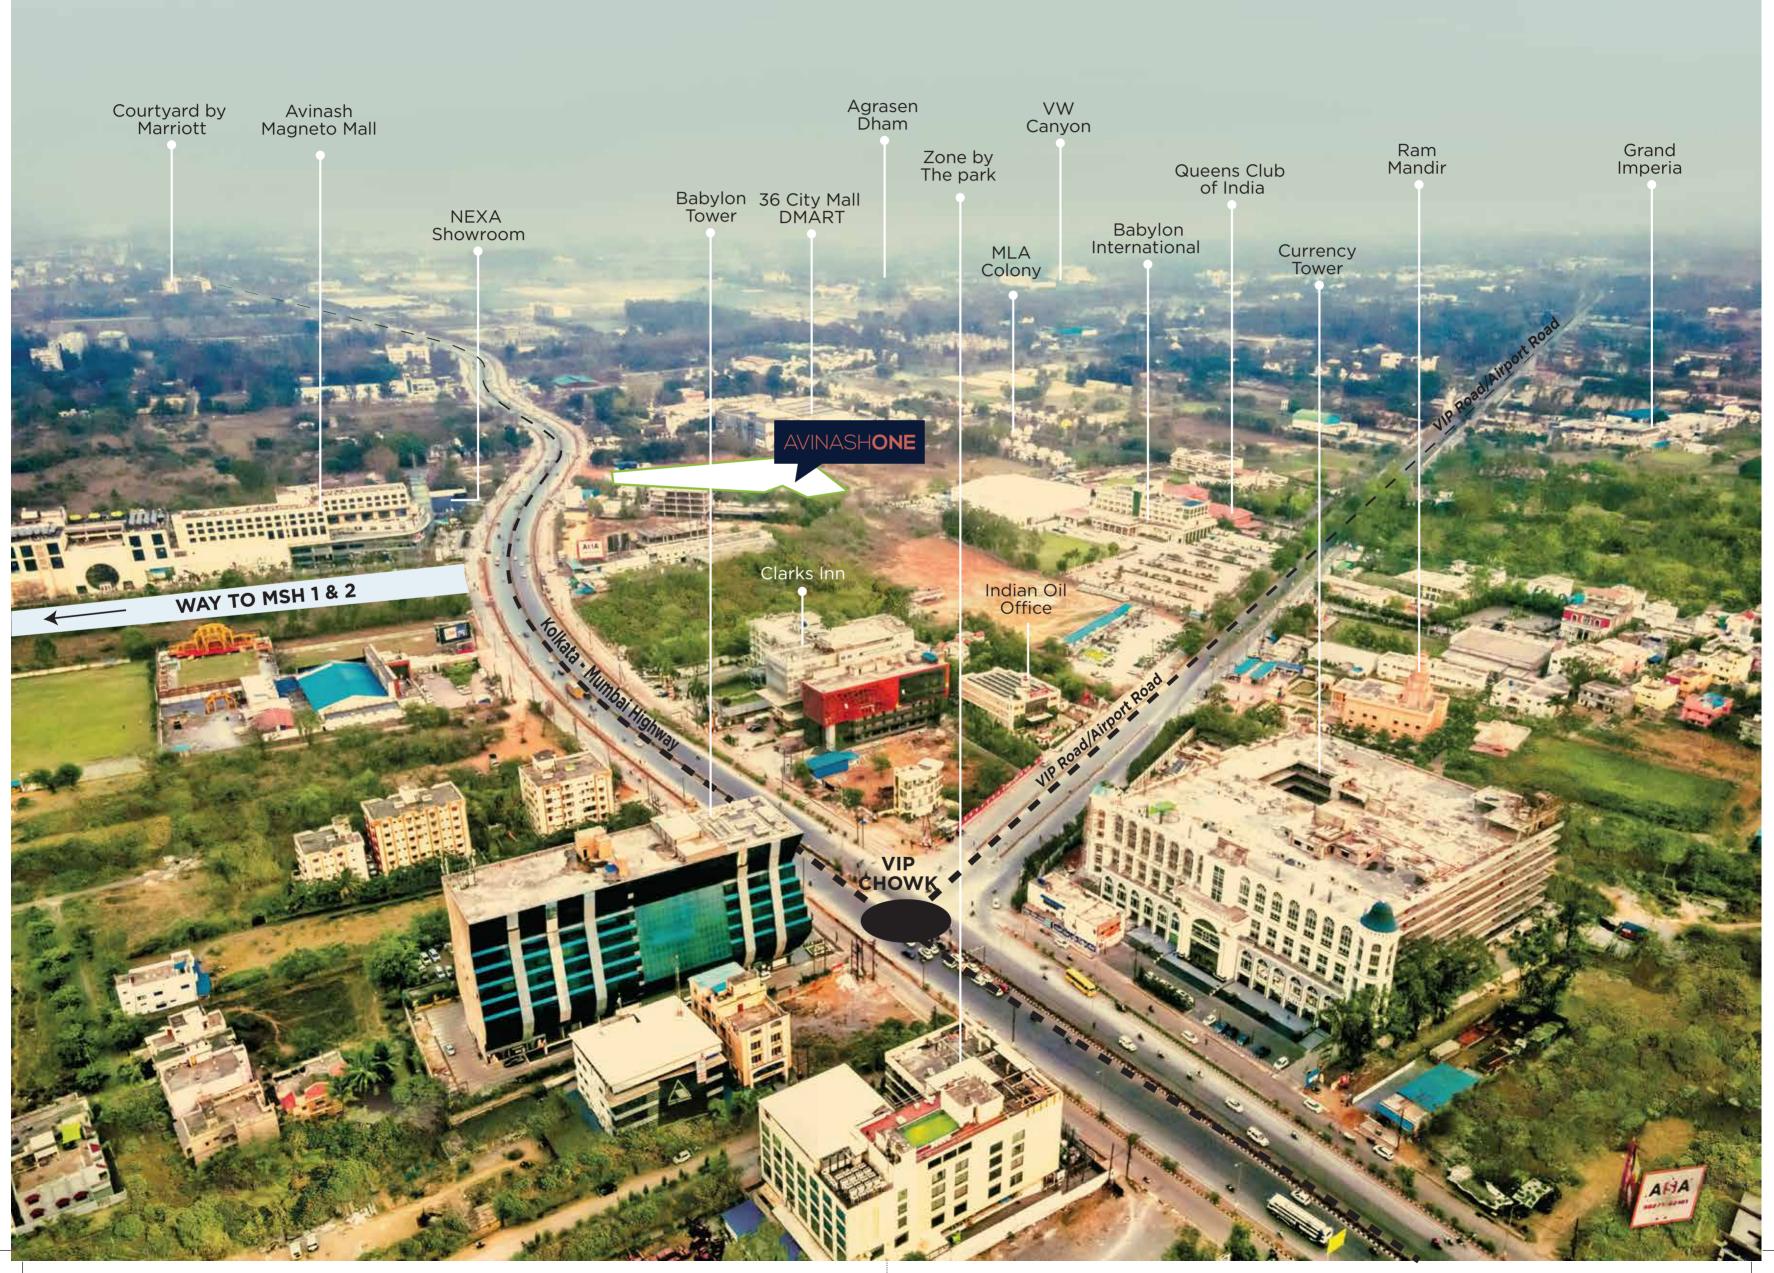

### THE LOCATION

FALLS IN THE HAPPY STREET WHERE
CELEBRATIONS ARE THE ORDER OF THE DAY.

Scan QR Code for the location

College 4.6km Hospital 5km
Rail Station 6.8km Naya Raipur 18.9 km
Airport 10km

AVINASH ONE- the abode of integrated living.