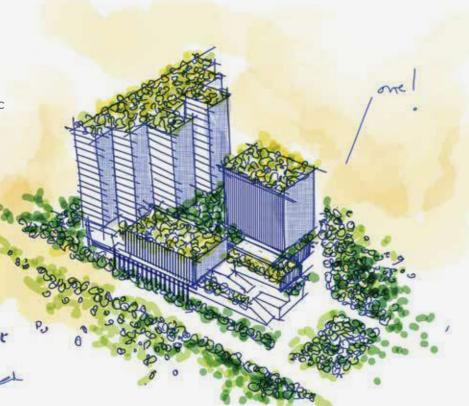

A complete urban neighbourhood: The very definition of smart living, the proposed mixed use development combines all lifestyle needs in a form of a futuristic megalopolis.

A landmark destination for the city: Redefining the city skyline, the 63m tall residential tower promises to become the new city landmark.

A continuous green belt along the beautified existing canal is proposed with various sporting activity for the residents and on the commercial side, the canal side area extends into a food park. The green trail has been taken up vertically into cascading terraces and podium to create a bio reserve for the health and wellbeing of its residents. Planned for IGBC/ LEED gold rating, the building shall comply with all green building norms to improve sustainability index and reduce its carbon footprint.