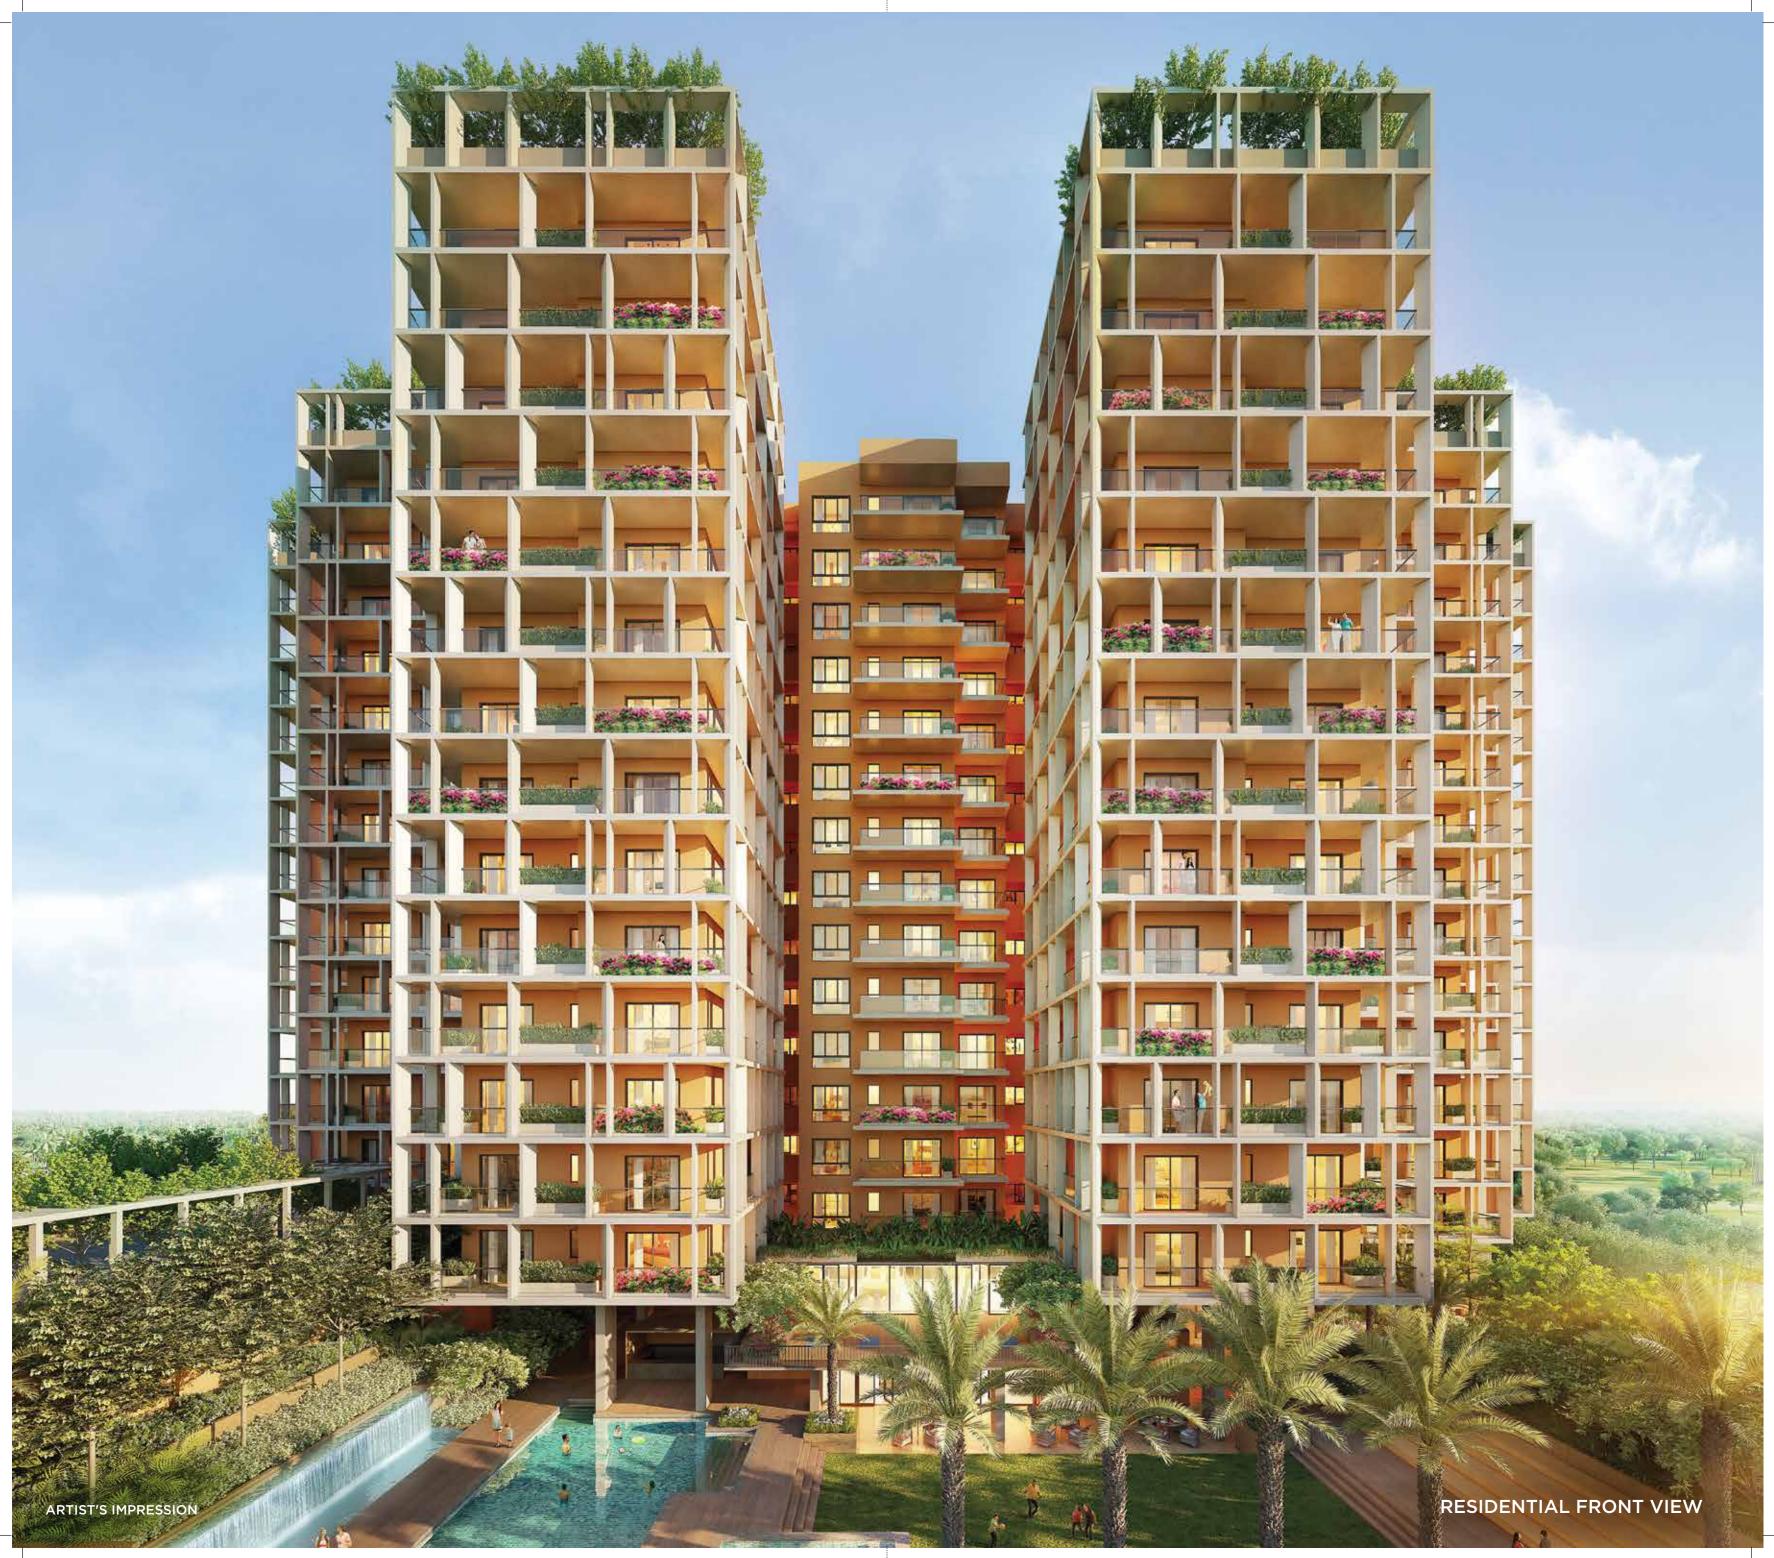

A complete urban neighbourhood: The very definition of smart living, the proposed mixed use development combines all lifestyle needs in a form of a futuristic megalopolis.

A landmark destination for the city: Redefining the city skyline, the 63m tall residential tower promises to become the new city landmark.

Well-lit and well-ventilated Premium Residency (apartments): Starting from 50 feet above ground, the apartments of residential towers will flood with daylight and pollution free air. The building façade has been designed with continuous landscaped balconies and vertical louvers to cut off direct sun. It also helps improving the daylight quality inside the building by diffusing direct sunlight. This system of exoskeletal structure also reduces heat load on the main building external walls and reducing the AC load.