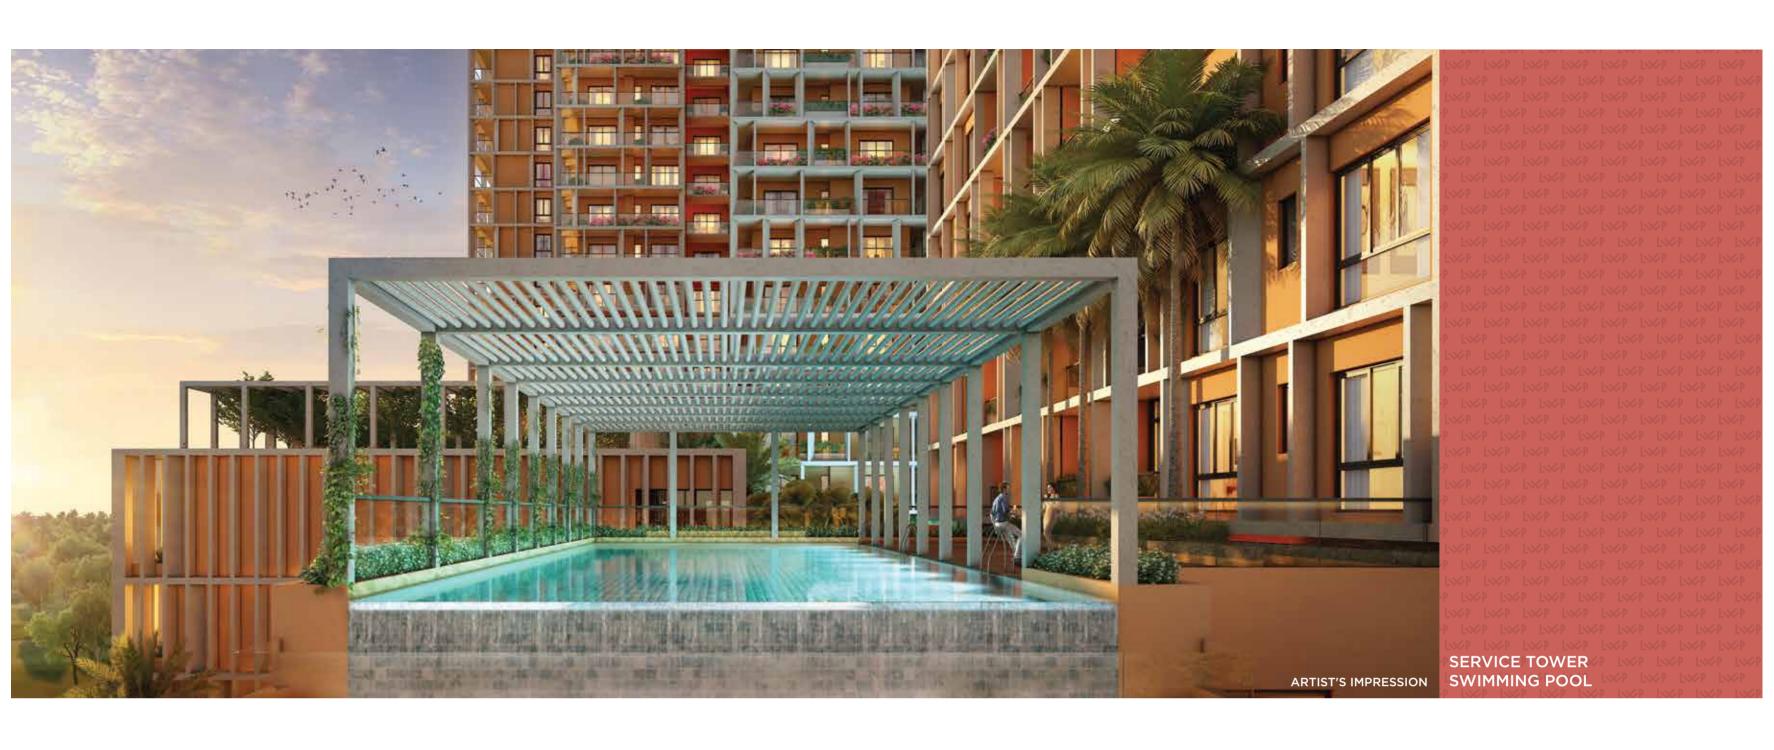

High rise club experience: The building grows vertically above the mall to create double height facility floor that houses the club with opulent green decks. Facility podium houses 200m of podium walking track, swimming pools, passive cooling cascades, podium lawns, festive halls, restorative park, petting corner and much more.