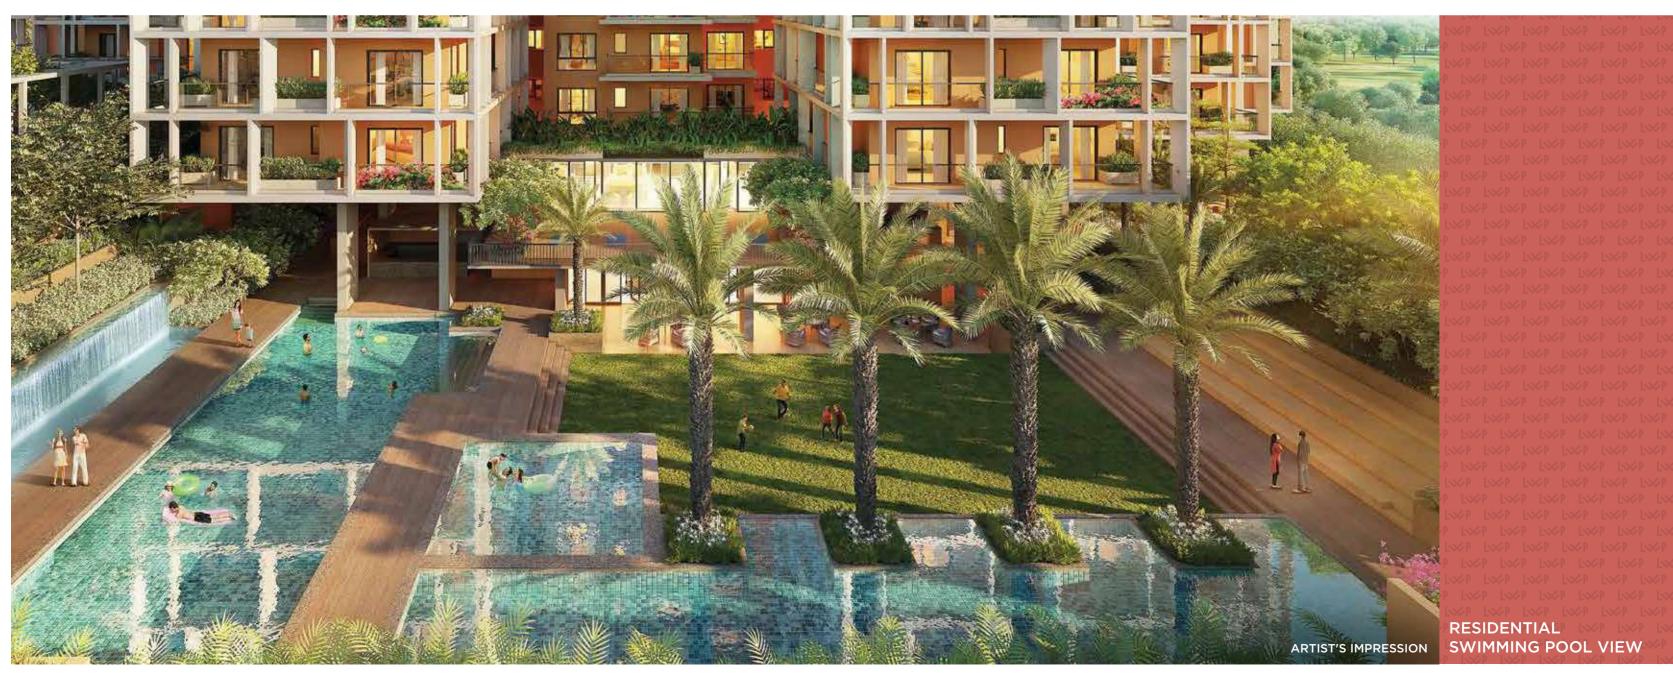

High rise club experience: The building grows vertically above the mall to create double height facility floor that houses the club with opulent green decks. Facility podium houses 200m of podium walking track, swimming pools, passive cooling cascades, podium lawns, festive halls, restorative park, petting corner and much more.

A continuous green belt along the beautified existing canal is proposed with various sporting activity for the residents and on the commercial side, the canal side area extends into a food park. The green trail has been taken up vertically into cascading terraces and podium to create a bio reserve for the health and wellbeing of its residents. Planned for IGBC/ LEED gold rating, the building shall comply with all green building norms to improve sustainability index and reduce its carbon footprint.

## RESIDENTIAL AMENITIES

BELIEVE.
THINK.
INNOVATE.
ACHIEVE.
SUSTAINABLY