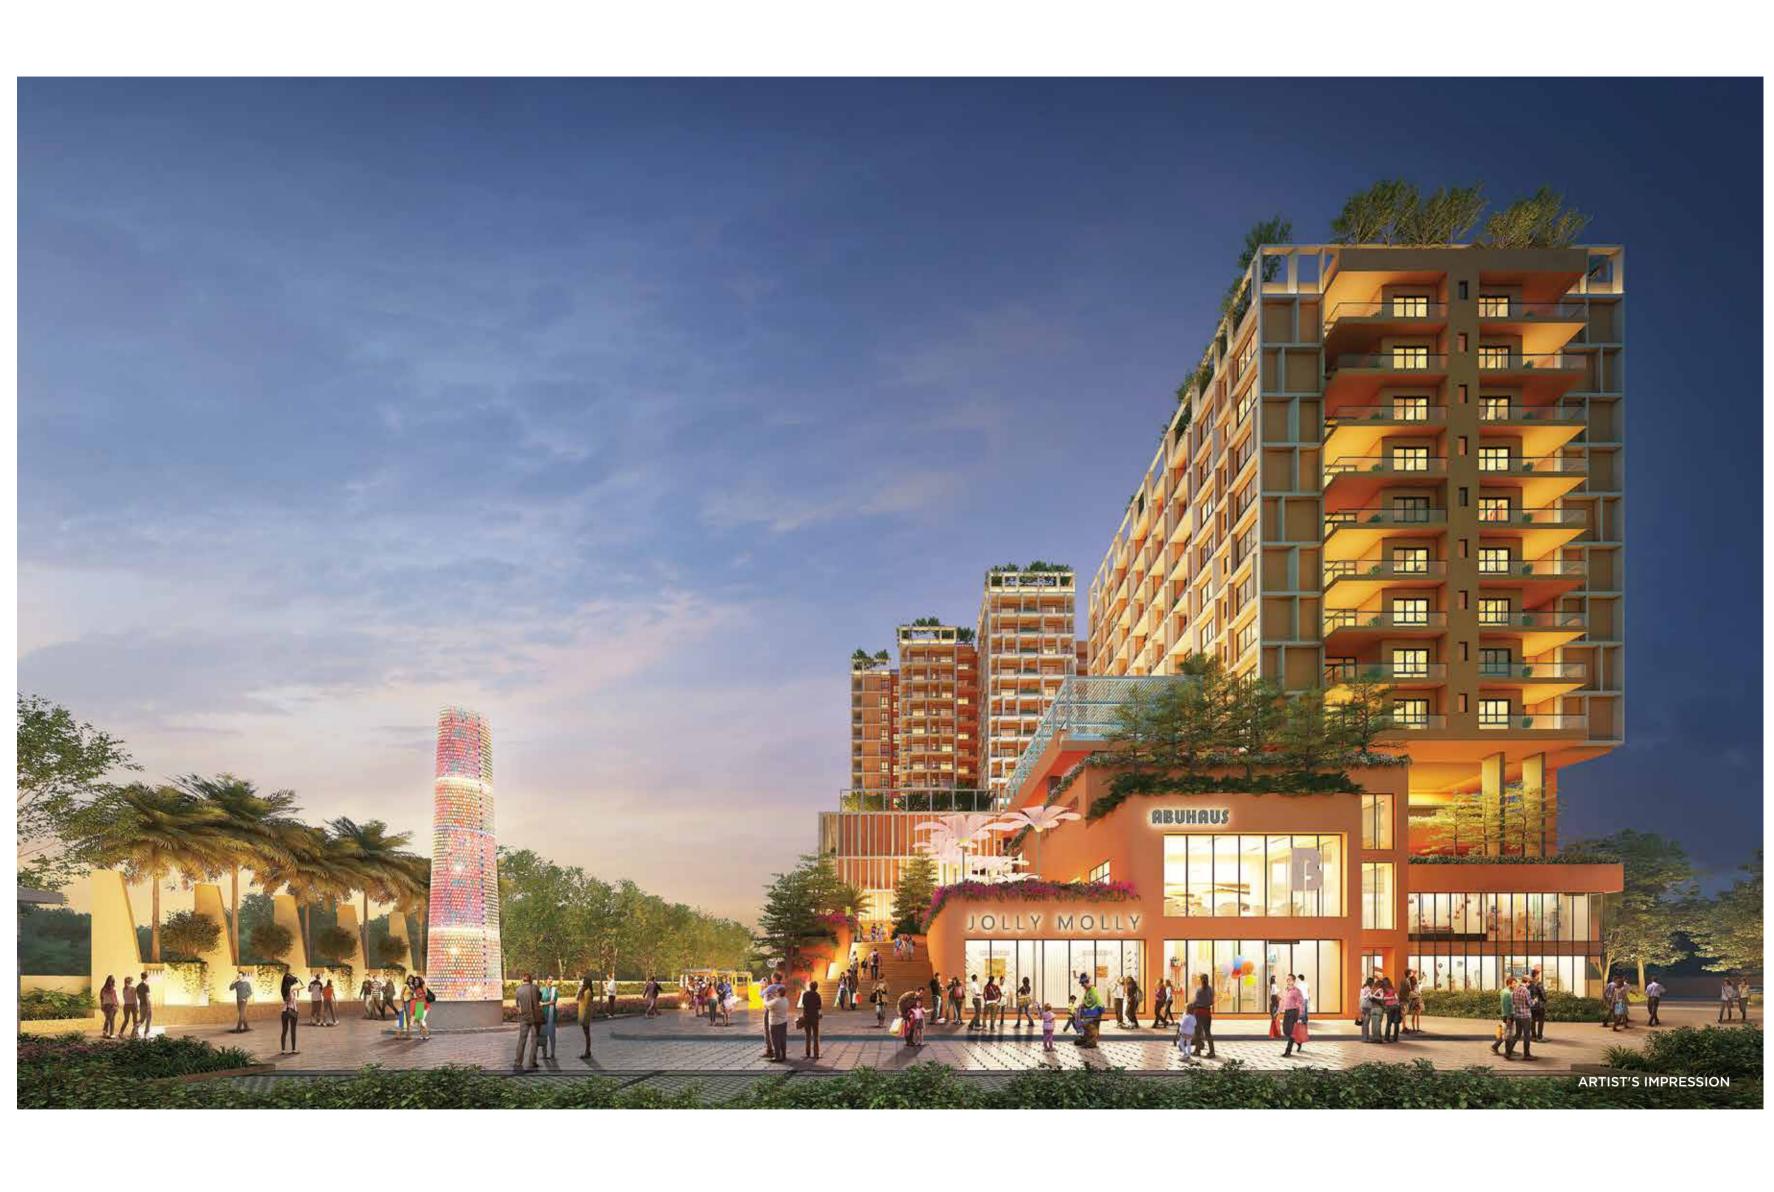

## ARCHITECT SPEAKS

High street shopping experience: A dedicated pedestrian friendly street with festivity around it creates great hangout areas. A complete break away from the stereotypical mall experience, the shopping floors offer multitude of shopping and food experience with cascading terraces that doubles up as alfresco dining areas during fair weather evening times. The development is very much aligned with the aspirational index of the citizens of Raipur, the city which is fast growing in terms of development and infrastructure.

High rise club experience: The building grows vertically above the mall to create double height facility floor that houses the club with opulent green decks. Facility podium houses 200m of podium walking track, swimming pools, passive cooling cascades, podium lawns, festive halls, restorative park, petting corner and much more.